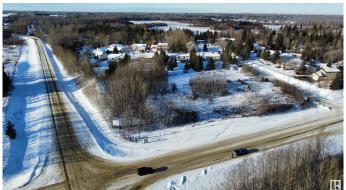

#### \$179,900

0 Bedroom, 0.00 Bathroom, Land Commercial on 0.00 Acres

Spring Lake, Rural Parkland County, AB

Incredible opportunity of 0.53 acres just outside of Stony Plain in the vibrant community of Spring Lake. Range Road 15 and Township Road 524 service not only Spring Lake residence with quick access to Highway 16 to the north and Stony Plain to the east, Hasse Lake and Mink Lake to the west but also core country residential residences of Parkland County in the surrounding area. Spring Lakes population itself in 2023 was 773 residence and continues to grow with few commercial opportunities available.