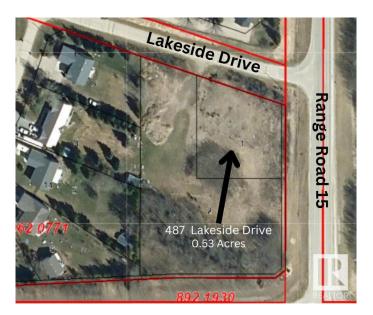

# \$179,900 - 487 Lakeside Drive, Rural Parkland County

MLS® #E4430364

#### \$179,900

0 Bedroom, 0.00 Bathroom, Land Commercial on 0.00 Acres

Spring Lake, Rural Parkland County, AB

Incredible opportunity of 0.53 acres just outside of Stony Plain in the vibrant community of Spring Lake. Range Road 15 and Township Road 524 service not only Spring Lake residence with quick access to Highway 16 to the north and Stony Plain to the east, Hasse Lake and Mink Lake to the west but also core country residential residences of Parkland County in the surrounding area. Spring Lakes population itself in 2023 was 773 residence and continues to grow with few commercial opportunities available.

## **Community Information**

Address 487 Lakeside Drive

Area Rural Parkland County

Subdivision Spring Lake

City Rural Parkland County

County ALBERTA

Province AB

Postal Code T7Z 2T7