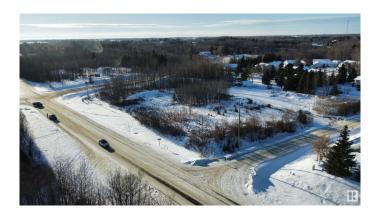

#### \$179,900

0 Bedroom, 0.00 Bathroom, Land Commercial on 0.00 Acres

Spring Lake, Rural Parkland County, AB

Incredible opportunity of 0.53 acres just outside of Stony Plain in the vibrant community of Spring Lake. Range Road 15 and Township Road 524 service not only Spring Lake residence with quick access to Highway 16 to the north and Stony Plain to the east, Hasse Lake and Mink Lake to the west but also core country residential residences of Parkland County in the surrounding area. Spring Lakes population itself in 2023 was 773 residence and continues to grow with few commercial opportunities available.