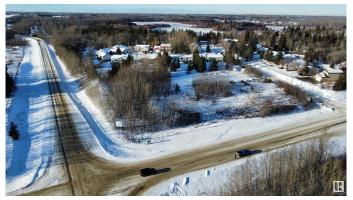

## \$219,000

0 Bedroom, 0.00 Bathroom, Land Commercial on 0.00 Acres

Spring Lake, Rural Parkland County, AB

Incredible opportunity of 1.39 acres just outside of Stony Plain in the vibrant community of Spring Lake. Range Road 15 and Township Road 524 service not only Spring Lake residence with quick access to Highway 16 to the north and Stony Plain to the east, Hasse Lake and Mink Lake to the west but also core country residential residences of Parkland County in the surrounding area. Spring Lakes population itself in 2023 was 773 residence and continues to grow with few commercial opportunities available.