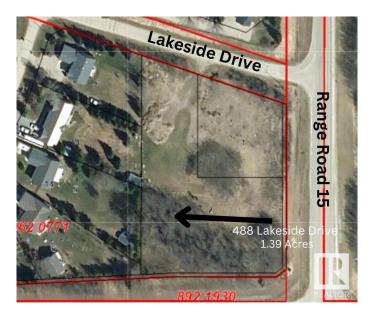

## \$219,000

0 Bedroom, 0.00 Bathroom, Land Commercial on 0.00 Acres

Spring Lake, Rural Parkland County, AB

Incredible opportunity of 1.39 acres just outside of Stony Plain in the vibrant community of Spring Lake. Range Road 15 and Township Road 524 service not only Spring Lake residence with quick access to Highway 16 to the north and Stony Plain to the east, Hasse Lake and Mink Lake to the west but also core country residential residences of Parkland County in the surrounding area. Spring Lakes population itself in 2023 was 773 residence and continues to grow with few commercial opportunities available.

## **Community Information**

Address 488 Lakeside Drive

Area Rural Parkland County

Subdivision Spring Lake

City Rural Parkland County

County ALBERTA

Province AB

Postal Code T7Z 2T7