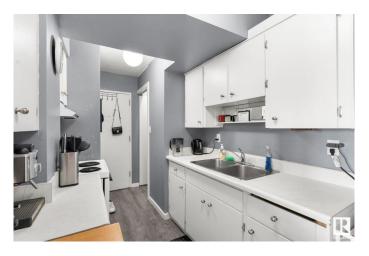

### Interior

Appliances Dishwasher-Built-In, Hood Fan, Oven-Microwave, Refrigerator,

Stove-Electric

Heating Hot Water, Natural Gas