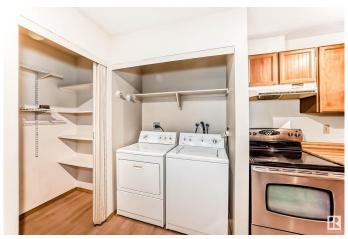

#### \$129,000

2 Bedroom, 1.00 Bathroom, 846 sqft Condo / Townhouse on 0.00 Acres

Blue Quill, Edmonton, AB

If you are a first time home buyer or someone looking to downsize or an investor then this charming home is for you! Its' a spacious 2 bedroom south facing corner unit and offers an abundance of natural light. Recently painted in neutral tones the good sized living area provides a fresh and inviting atmosphere. The kitchen boasts newer flooring, stainless steel appliances, an oversized pantry and an eating area. Enjoy the convenience of an in suite full size washer and dryer making laundry days a breeze. An added bonus is additional storage on the balcony. Situated in a prime southside location you'll have easy access to local amenities, shopping centres, schools, highways and public transportation. Parking stall has plug in.

## Interior

Appliances Dishwasher-Built-In, Dryer, Refrigerator, Stove-Electric, Washer

Heating Hot Water, Natural Gas