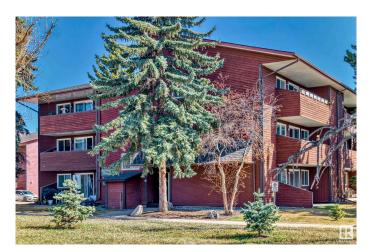

# \$129,000 - 201 2303 119 Street, Edmonton

MLS® #E4430390

#### \$129,000

2 Bedroom, 1.00 Bathroom, 846 sqft Condo / Townhouse on 0.00 Acres

Blue Quill, Edmonton, AB

If you are a first time home buyer or someone looking to downsize or an investor then this charming home is for you! Its' a spacious 2 bedroom south facing corner unit and offers an abundance of natural light. Recently painted in neutral tones the good sized living area provides a fresh and inviting atmosphere. The kitchen boasts newer flooring, stainless steel appliances, an oversized pantry and an eating area. Enjoy the convenience of an in suite full size washer and dryer making laundry days a breeze. An added bonus is additional storage on the balcony. Situated in a prime southside location you'll have easy access to local amenities, shopping centres, schools, highways and public transportation. Parking stall has plug in.

## **Exterior**

Exterior Wood

Exterior Features Landscaped, Public Transportation, Schools, Shopping Nearby, Treed

Lot

Roof Asphalt Shingles

Construction Wood

Foundation Concrete Perimeter