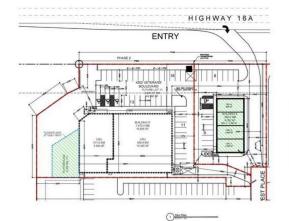

#### \$0

0 Bedroom, 0.00 Bathroom, Retail on 0.00 Acres

Sun Meadows, Stony Plain, AB

For more information, please click on "View Listing on Realtor Website". New Retail units form size 985-4180 Sq Ft on prime location with Direct Exit on Highway 16A and Veterans Boulevard in Stoney Plain with traffic of over 29,000 Vehicles per day. Busy plaza with other popular businesses like A&W , Circle K, Esso, Wahoo Swim School, Day care, Pizza 73, Liquor Store and others. Perfect Opportunity to open your Restaurant, ice cream shop, Pharmacy, Medical Clinic, Barber Shop, Educational classes and many more. Photos contain rendering drawing. Construction to be completed still. Taxes not yet assessed.