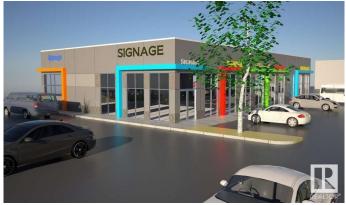

#### \$0

0 Bedroom, 0.00 Bathroom, Retail on 0.00 Acres

Sun Meadows, Stony Plain, AB

For more information, please click on "View Listing on Realtor Website". New Retail units form size 985-4180 Sq Ft on prime location with Direct Exit on Highway 16A and Veterans Boulevard in Stoney Plain with traffic of over 29,000 Vehicles per day. Busy plaza with other popular businesses like A&W , Circle K, Esso, Wahoo Swim School, Day care, Pizza 73, Liquor Store and others. Perfect Opportunity to open your Restaurant, ice cream shop, Pharmacy, Medical Clinic, Barber Shop, Educational classes and many more. Photos contain rendering drawing. Construction to be completed still. Taxes not yet assessed.