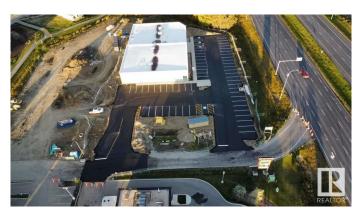

#### \$0

0 Bedroom, 0.00 Bathroom, Retail on 0.00 Acres

Sun Meadows, Stony Plain, AB

For more information, please click on "View Listing on Realtor Website". New Retail units form size 985-4180 Sq Ft on prime location with Direct Exit on Highway 16A and Veterans Boulevard in Stoney Plain with traffic of over 29,000 Vehicles per day. Busy plaza with other popular businesses like A&W , Circle K, Esso, Wahoo Swim School, Day care, Pizza 73, Liquor Store and others. Perfect Opportunity to open your Restaurant, ice cream shop, Pharmacy, Medical Clinic, Barber Shop, Educational classes and many more. Photos contain rendering drawing. Construction to be completed still. Taxes not yet assessed.