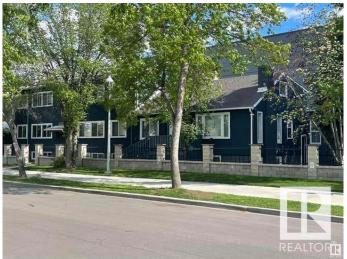

# \$1,488,000 - 10651 108 Avenue, Edmonton

MLS® #E4430701

### \$1,488,000

0 Bedroom, 0.00 Bathroom, Multi-Family Commercial on 0.00 Acres

Central Mcdougall, Edmonton, AB

PRIME and RENOVATED! This 8-unit apartment complex is located in DOWNTOWN EDMONTON, right in the heart of the BOOMING CITY. This building is geographically located close to ALL AMENITIES, including GRANT MACEWAN UNIVERSITY, KINGSWAY MALL, ICE DISTRICT, ROGER'S PLACE. The perfect property that will generate INSTANT CASH. If properly maintained, you can never have a vacancy. The building itself features new renovations top to bottom. All suites have been looked after with new flooring, kitchen spaces, cabinets, counter-tops, paint, NEW WINDOWS, exterior maintenance, and new top quality doors. NEW APPLIANCES contained in all suites. Yes!