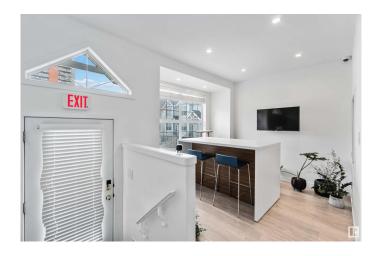

## \$439,000

2 Bedroom, 1.50 Bathroom, 1,354 sqft Condo / Townhouse on 0.00 Acres

Downtown (Edmonton), Edmonton, AB

PRIME LOCATION & VERSATILE **OPPORTUNITY!** This rare DOWNTOWN townhome blends lifestyle and flexibility. Located on 111 St across from Grant MacEwan, steps from Tim Hortons, Brewery District, Rogers Place & Jasper Ave. Zoned COMMERCIAL DC2, it's fully renovated & wired as an officeâ€"ideal as a high-end home, retail space, or live-work setup! Fully fenced with a large front deck leading to double doors, 9 ft ceilings, open concept living/conference room & den. Stylish vinyl plank floors, modern kitchen w/ sleek cabinetry & SS appliances. Upstairs has 2 spacious beds/offices + bonus room, 3pc bath & laundry. DOUBLE ATTACHED TANDEM GARAGE + ample street parking. Flexible use + unbeatable location = a must see!