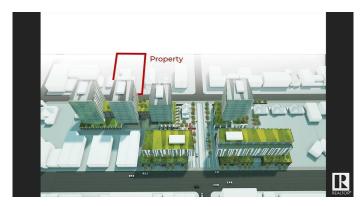

### \$2,595,000

0 Bedroom, 0.00 Bathroom, Land Commercial on 0.00 Acres

Queen Alexandra, Edmonton, AB

**CURRENTLY IN THE PROCESS OF REZONING TO 23 METER HEIGHT GOOD** FOR 6 STORIES OF DEVELOPMENT!!!. PRIME MULTI-FAMILY DEVELOPMENT OPPORTUNITY ON 0.40 ACRE SITE. EXCELLENT WHYTE AVENUE AREA PROPERTY! GREAT LOCATION FOR SIX STORIES OF RESIDENTIAL OR MIXED USE **DEVELOPMENT.** Fantastic Redevelopment Opportunity in the Whye Avenue Area. This site is 4 lots measuring 33' x 132' totaling 132' wide x 132' deep, for a TOTAL OF 17,424 sq.ft. Directly south of South Park's approved development including four Towers up to 16 stories. Excellent church tenant in place with triple-net lease on building providing holding income until February 2027 (May be able to relocate tenant sooner if needed). Garage has rental income as well. Site currently has Residential mixed use zoning (MU h16 f3.5 cf). Very high density with FAR 3.5.