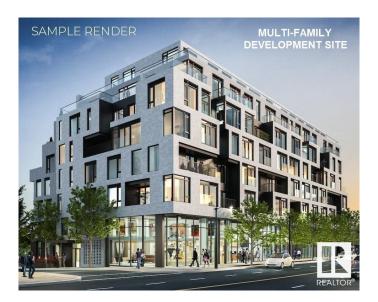

### \$2,595,000

0 Bedroom, 0.00 Bathroom, Land Commercial on 0.00 Acres

Queen Alexandra, Edmonton, AB

**CURRENTLY IN THE PROCESS OF REZONING TO 23 METER HEIGHT GOOD** FOR 6 STORIES OF DEVELOPMENT!!!. PRIME MULTI-FAMILY DEVELOPMENT OPPORTUNITY ON 0.40 ACRE SITE. EXCELLENT WHYTE AVENUE AREA PROPERTY! GREAT LOCATION FOR SIX STORIES OF RESIDENTIAL OR MIXED USE **DEVELOPMENT.** Fantastic Redevelopment Opportunity in the Whye Avenue Area. This site is 4 lots measuring 33' x 132' totaling 132' wide x 132' deep, for a TOTAL OF 17,424 sq.ft. Directly south of South Park's approved development including four Towers up to 16 stories. Excellent church tenant in place with triple-net lease on building providing holding income until February 2027 (May be able to relocate tenant sooner if needed). Garage has rental income as well. Site currently has Residential mixed use zoning (MU h16 f3.5 cf). Very high density with FAR 3.5.