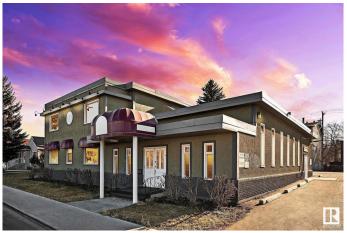

### \$2,595,000

0 Bedroom, 0.00 Bathroom, Land Commercial on 0.00 Acres

Queen Alexandra, Edmonton, AB

**CURRENTLY IN THE PROCESS OF REZONING TO 23 METER HEIGHT GOOD** FOR 6 STORIES OF DEVELOPMENT!!!. PRIME MULTI-FAMILY DEVELOPMENT OPPORTUNITY ON 0.40 ACRE SITE. EXCELLENT WHYTE AVENUE AREA PROPERTY! GREAT LOCATION FOR SIX STORIES OF RESIDENTIAL OR MIXED USE **DEVELOPMENT.** Fantastic Redevelopment Opportunity in the Whye Avenue Area. This site is 4 lots measuring 33' x 132' totaling 132' wide x 132' deep, for a TOTAL OF 17,424 sq.ft. Directly south of South Park's approved development including four Towers up to 16 stories. Excellent church tenant in place with triple-net lease on building providing holding income until February 2027 (May be able to relocate tenant sooner if needed). Garage has rental income as well. Site currently has Residential mixed use zoning (MU h16 f3.5 cf). Very high density with FAR 3.5.

## **Community Information**

Address 10541 81 Avenue

Area Edmonton

Subdivision Queen Alexandra

City Edmonton
County ALBERTA

Province AB

Postal Code T6E 1X7