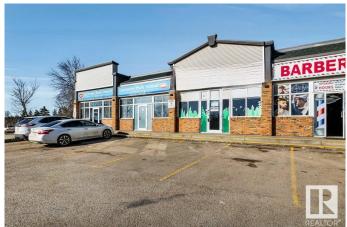

#### \$0

0 Bedroom, 0.00 Bathroom, Retail on 0.00 Acres

Lacombe Park, St. Albert, AB

Welcome to Liberton Square! Seize the opportunity to lease a versatile retail unit in one of St. Albert's most desirable high-traffic areas. This 1,314+ sq. ft. commercial space offers exceptional visibility and accessibility, making it ideal for a wide range of business venturesâ€"from boutique retail to professional office use. With over1,314+ sq. ft. of open, adaptable space tis prime real estate space situated in a bustling commercial corridor with strong foot traffic and convenient access to major roadways is ideal for retail, office, or service-based businesses! Excellent opportunity for retail owner-operators, professional offices or service operators, this offers limitless revenue potential!Easy access on-site parking for customers and staff! Whether you're launching a new business or expanding operations, this unit offers the perfect blend of visibility, space, and revenue potential.