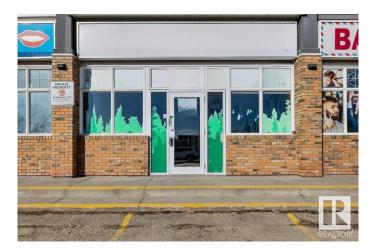

#### \$0

0 Bedroom, 0.00 Bathroom, Retail on 0.00 Acres

Lacombe Park, St. Albert, AB

Welcome to Liberton Square! Seize the opportunity to lease a versatile retail unit in one of St. Albert's most desirable high-traffic areas. This 1,314+ sq. ft. commercial space offers exceptional visibility and accessibility, making it ideal for a wide range of business venturesâ€"from boutique retail to professional office use. With over1,314+ sq. ft. of open, adaptable space tis prime real estate space situated in a bustling commercial corridor with strong foot traffic and convenient access to major roadways is ideal for retail, office, or service-based businesses! Excellent opportunity for retail owner-operators, professional offices or service operators, this offers limitless revenue potential!Easy access on-site parking for customers and staff! Whether you're launching a new business or expanding operations, this unit offers the perfect blend of visibility, space, and revenue potential.