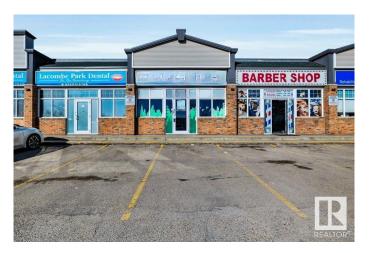

#### \$0

0 Bedroom, 0.00 Bathroom, Retail on 0.00 Acres

Lacombe Park, St. Albert, AB

Welcome to Liberton Square! Seize the opportunity to lease a versatile retail unit in one of St. Albert's most desirable high-traffic areas. This 1,314+ sq. ft. commercial space offers exceptional visibility and accessibility, making it ideal for a wide range of business venturesâ€"from boutique retail to professional office use. With over1,314+ sq. ft. of open, adaptable space tis prime real estate space situated in a bustling commercial corridor with strong foot traffic and convenient access to major roadways is ideal for retail, office, or service-based businesses! Excellent opportunity for retail owner-operators, professional offices or service operators, this offers limitless revenue potential!Easy access on-site parking for customers and staff! Whether you're launching a new business or expanding operations, this unit offers the perfect blend of visibility, space, and revenue potential.