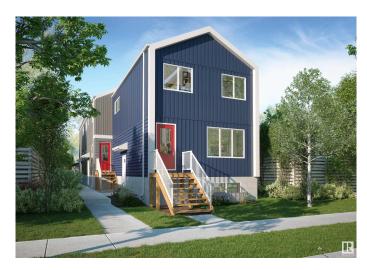

## \$1,599,900

0 Bedroom, 0.00 Bathroom,Multi-Family Commercial on 0.00 Acres

Westwood (Edmonton), Edmonton, AB

TRIPLEX w/ 3 LEGAL SUITES (6 RENTAL UNITS) qualifying for CMHC MLI SELECT. Cash-on-Cash Return of 47.92% (SELF MANAGED) or 36.57% (MANAGED) w/ GST rebate, financing, appraisal & legal fees considered. Projected monthly rent is \$9,750 w/ annual gross revenue of \$117,000 & cap rate of 5.49-6.06%. Cash Flow After Debt Service - SELF MANAGED \$22,442 or \$13,363 MANAGED. LRT access to Grant MacEwan, U of A, Downtown, ICE District. Close to Kingsway Mall, Royal Alex & Glenrose Hospital. Three 2-Storey Suites w/ 3 bed/2.5 bath & Three 1 bed/bath BSMT SUITES. 3-bed plan w/ built in bench at entry & 5x5 storage. Kitchen w/ pantry, quartz, vinyl plank & SS appliances. Tenants enjoy 3 large bedrms, 4pc bath, 4pc ensuite & upper laundry. BSMT SUITES w/ large SOUTH windows. 3 ENERGIZED parking stalls. Final lot grading. Wrapped foundation. Be part of Edmonton's downtown gentrification & realize the real estate APPRECIATION many Canadian Cities have seen. Commercial financing required. Rendering used. Ready FEB 2026.