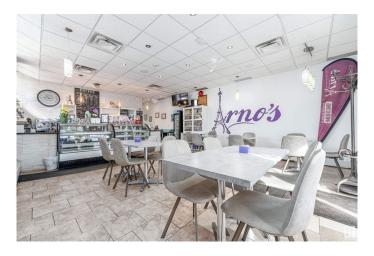

## \$285,000

0 Bedroom, 0.00 Bathroom, Business on 0.00 Acres

WîhkwÃantôwin, Edmonton, AB

Arno's Fine French Pastry, a beloved café in Edmonton, ideally located next to the iconic Promenade, one of the city's premier spots. A community staple since opening, this charming spot offers ample indoor seating and a spacious outdoor patio, perfect for summer indulgence. With authentic French decor, a loyal clientele, abundant parking, and a fully equipped kitchen, it's a turnkey gem. The current owner will provide signature pastry recipes and thorough training for a seamless transition. Own a slice of Parisian elegance in downtown Edmonton.