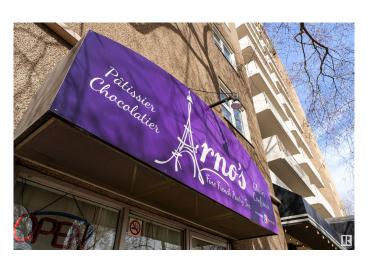

## \$285,000

0 Bedroom, 0.00 Bathroom, Business on 0.00 Acres

WîhkwÃantôwin, Edmonton, AB

Arno's Fine French Pastry, a beloved café in Edmonton, ideally located next to the iconic Promenade, one of the city's premier spots. A community staple since opening, this charming spot offers ample indoor seating and a spacious outdoor patio, perfect for summer indulgence. With authentic French decor, a loyal clientele, abundant parking, and a fully equipped kitchen, it's a turnkey gem. The current owner will provide signature pastry recipes and thorough training for a seamless transition. Own a slice of Parisian elegance in downtown Edmonton.