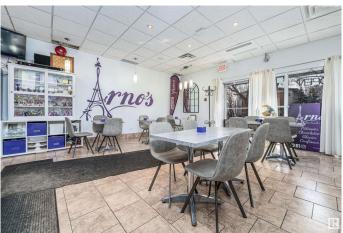

## \$285,000

0 Bedroom, 0.00 Bathroom, Business on 0.00 Acres

WîhkwÃantôwin, Edmonton, AB

Arno's Fine French Pastry, a beloved café in Edmonton, ideally located next to the iconic Promenade, one of the city's premier spots. A community staple since opening, this charming spot offers ample indoor seating and a spacious outdoor patio, perfect for summer indulgence. With authentic French decor, a loyal clientele, abundant parking, and a fully equipped kitchen, it's a turnkey gem. The current owner will provide signature pastry recipes and thorough training for a seamless transition. Own a slice of Parisian elegance in downtown Edmonton.