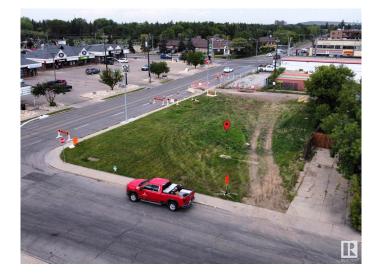

#### \$699,900

0 Bedroom, 0.00 Bathroom, Land Commercial on 0.00 Acres

Glenwood (Edmonton), Edmonton, AB

Prime development opportunity on a highly visible CN zoned corner lot! Located in a bustling commercial district, this flat vacant land is perfect for a variety of business ventures, including retail, office, or mixed-use developments. With its CN zoning, the property allows for a wide range of commercial uses, providing maximum flexibility for your business needs. This corner lot offers excellent street frontage, ensuring high traffic visibility and easy accessibility for customers and clients. Situated in a vibrant commercial district, this site offers unparalleled opportunities for development in a growing area. Surrounded by established businesses and with close proximity to major roads, this site provides the perfect location for a new commercial project. Capitalize on this prime piece of real estate and bring your development vision to life.