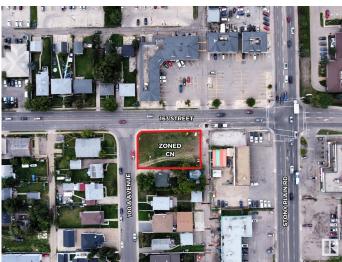

#### \$699,900

0 Bedroom, 0.00 Bathroom, Land Commercial on 0.00 Acres

Glenwood (Edmonton), Edmonton, AB

Prime development opportunity on a highly visible CN zoned corner lot! Located in a bustling commercial district, this flat vacant land is perfect for a variety of business ventures, including retail, office, or mixed-use developments. With its CN zoning, the property allows for a wide range of commercial uses, providing maximum flexibility for your business needs. This corner lot offers excellent street frontage, ensuring high traffic visibility and easy accessibility for customers and clients. Situated in a vibrant commercial district, this site offers unparalleled opportunities for development in a growing area. Surrounded by established businesses and with close proximity to major roads, this site provides the perfect location for a new commercial project. Capitalize on this prime piece of real estate and bring your development vision to life.

## **Community Information**

| Address     | 16226 100a Avenue   |
|-------------|---------------------|
| Area        | Edmonton            |
| Subdivision | Glenwood (Edmonton) |
| City        | Edmonton            |
| County      | ALBERTA             |
| Province    | AB                  |
| Postal Code | T5P 0M3             |
|             |                     |