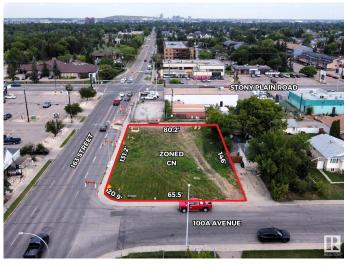

#### \$699,900

0 Bedroom, 0.00 Bathroom, Land Commercial on 0.00 Acres

Glenwood (Edmonton), Edmonton, AB

Prime development opportunity on a highly visible CN zoned corner lot! Located in a bustling commercial district, this flat vacant land is perfect for a variety of business ventures, including retail, office, or mixed-use developments. With its CN zoning, the property allows for a wide range of commercial uses, providing maximum flexibility for your business needs. This corner lot offers excellent street frontage, ensuring high traffic visibility and easy accessibility for customers and clients. Situated in a vibrant commercial district, this site offers unparalleled opportunities for development in a growing area. Surrounded by established businesses and with close proximity to major roads, this site provides the perfect location for a new commercial project. Capitalize on this prime piece of real estate and bring your development vision to life.

## **Community Information**

| Address     | 16226 100a Avenue   |
|-------------|---------------------|
| Area        | Edmonton            |
| Subdivision | Glenwood (Edmonton) |
| City        | Edmonton            |
| County      | ALBERTA             |
| Province    | AB                  |
| Postal Code | T5P 0M3             |
|             |                     |