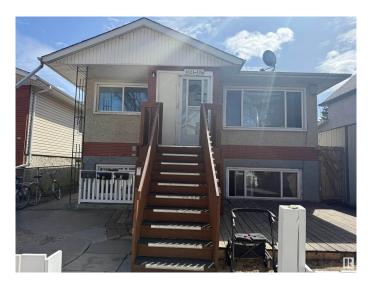

# \$449,000 - 9521 110a Avenue, Edmonton

MLS® #E4430925

### \$449.000

7 Bedroom, 4.00 Bathroom, 1,608 sqft Single Family on 0.00 Acres

Mccauley, Edmonton, AB

Excellent Investment opportunity. Up and Down duplex with 4 SEPARATE suites. Each suite has its own entrance and their own electrical panel. Convenient central location close to downtown. Shingles are 2021. 2 Newer high efficiency furnaces, sump pump, windows and hot water tank. All the suites are already rented and bringing in cash flow. Total of 7 bedrooms, 4 kitchens, 4 bathrooms, 4 separate entrances, 4 fridges, 4 stoves and coined washer and dryer. Main floor has 2 bedroom suites, the lower level has a 2 bedroom suite and a 1 bedroom suite. Fantastic revenue! Close to all amenities including public transportation, wonderful restaurants and shopping. Come and see for yourself!

#### **Essential Information**

MLS® # E4430925 Price \$449,000

Bedrooms 7

Bathrooms 4.00

Full Baths 4

Square Footage 1,608 Acres 0.00

Year Built 1958

Type Single Family

Sub-Type Duplex Up And Down

Style Bi-Level Status Active