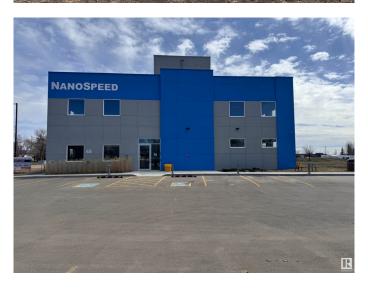

### \$0

0 Bedroom, 0.00 Bathroom, Office on 0.00 Acres

Edmonton Research & Development Park, Edmonton, AB

OFFICE SPACE FOR LEASE – EDMONTON RESEARCH PARK An excellent opportunity to LEASE SECOND-FLOOR OFFICE SPACE in the highly sought-after EDMONTON RESEARCH PARK. SHELL CONDITION with flexible demising options from 1,000 – 5,400 SQ. FT.± Features **ELEVATOR ACCESS and ABUNDANT** NATURAL LIGHT throughout each unit Ideally located within a vibrant RESIDENTIAL AND COMMERCIAL CORRIDOR, suitable for a variety of professional uses Conveniently positioned JUST OFF PARSONS ROAD AND 23RD AVENUE, with direct access to **GATEWAY BOULEVARD AND CALGARY** TRAIL AMPLE SURFACE PARKING available at no charge Perfect for businesses seeking CUSTOMIZABLE SPACE in a thriving and accessible location. Suitable for a variety of PROFESSIONAL OFFICE OR LAB USES â€" space is not restricted to lab use and can accommodate ANY OFFICE -BASED-BUSINESS.

# **Community Information**

Address 1932 94 Street

Area Edmonton

Subdivision Edmonton Research & Development Park

City Edmonton
County ALBERTA

Province AB

Postal Code T6N 1J3