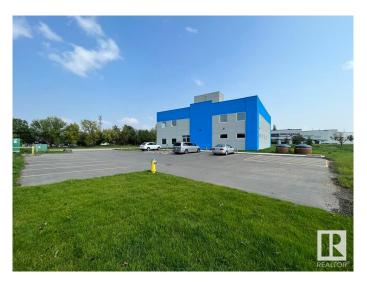

### \$0

0 Bedroom, 0.00 Bathroom, Office on 0.00 Acres

Edmonton Research & Development Park, Edmonton, AB

OFFICE SPACE FOR LEASE – EDMONTON RESEARCH PARK An excellent opportunity to LEASE SECOND-FLOOR OFFICE SPACE in the highly sought-after EDMONTON RESEARCH PARK. SHELL CONDITION with flexible demising options from 1,000 – 5,400 SQ. FT.± Features **ELEVATOR ACCESS and ABUNDANT** NATURAL LIGHT throughout each unit Ideally located within a vibrant RESIDENTIAL AND COMMERCIAL CORRIDOR, suitable for a variety of professional uses Conveniently positioned JUST OFF PARSONS ROAD AND 23RD AVENUE, with direct access to **GATEWAY BOULEVARD AND CALGARY** TRAIL AMPLE SURFACE PARKING available at no charge Perfect for businesses seeking CUSTOMIZABLE SPACE in a thriving and accessible location. Suitable for a variety of PROFESSIONAL OFFICE OR LAB USES â€" space is not restricted to lab use and can accommodate ANY OFFICE -BASED-BUSINESS.

# **Community Information**

Address 1932 94 Street

Area Edmonton

Subdivision Edmonton Research & Development Park

City Edmonton
County ALBERTA

Province AB

Postal Code T6N 1J3