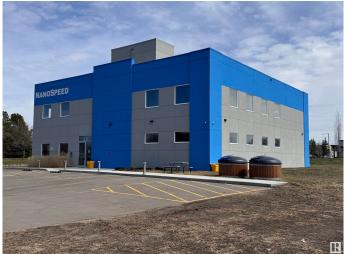

### \$0

0 Bedroom, 0.00 Bathroom, Office on 0.00 Acres

Edmonton Research & Development Park, Edmonton, AB

OFFICE SPACE FOR LEASE – EDMONTON RESEARCH PARK An excellent opportunity to LEASE SECOND-FLOOR OFFICE SPACE in the highly sought-after EDMONTON RESEARCH PARK. SHELL CONDITION with flexible demising options from 1,000 – 5,400 SQ. FT.± Features **ELEVATOR ACCESS and ABUNDANT** NATURAL LIGHT throughout each unit Ideally located within a vibrant RESIDENTIAL AND COMMERCIAL CORRIDOR, suitable for a variety of professional uses Conveniently positioned JUST OFF PARSONS ROAD AND 23RD AVENUE, with direct access to **GATEWAY BOULEVARD AND CALGARY** TRAIL AMPLE SURFACE PARKING available at no charge Perfect for businesses seeking CUSTOMIZABLE SPACE in a thriving and accessible location. Suitable for a variety of PROFESSIONAL OFFICE OR LAB USES â€" space is not restricted to lab use and can accommodate ANY OFFICE -BASED-BUSINESS.

# **Community Information**

Address 1932 94 Street

Area Edmonton

Subdivision Edmonton Research & Development Park

City Edmonton
County ALBERTA

Province AB

Postal Code T6N 1J3