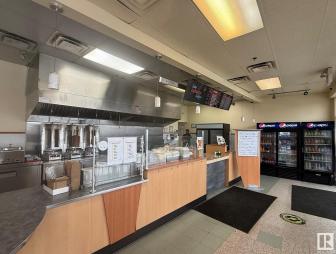

#### \$275,000

0 Bedroom, 0.00 Bathroom, Business on 0.00 Acres

Allendale, Edmonton, AB

This Donair & Kebab is a popular Middle Eastern eatery located on South Side of Edmonton. They offer a diverse menu featuring donairs, shawarma wraps, kebabs, burgers, poutine, rice bowls, and breakfast options like eggs, omelettes, and pancakes.