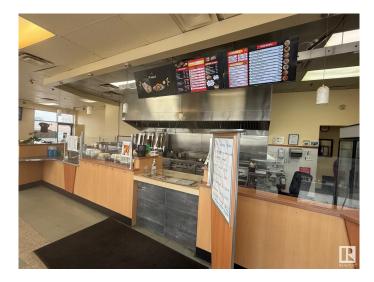

#### \$275,000

0 Bedroom, 0.00 Bathroom, Business on 0.00 Acres

Allendale, Edmonton, AB

This Donair & Kebab is a popular Middle Eastern eatery located on South Side of Edmonton. They offer a diverse menu featuring donairs, shawarma wraps, kebabs, burgers, poutine, rice bowls, and breakfast options like eggs, omelettes, and pancakes.