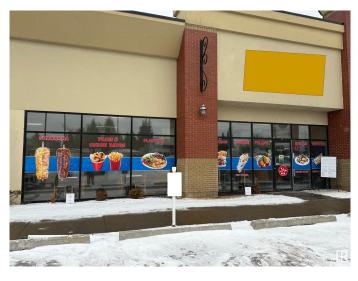

#### \$275,000

0 Bedroom, 0.00 Bathroom, Business on 0.00 Acres

Allendale, Edmonton, AB

This Donair & Kebab is a popular Middle Eastern eatery located on South Side of Edmonton. They offer a diverse menu featuring donairs, shawarma wraps, kebabs, burgers, poutine, rice bowls, and breakfast options like eggs, omelettes, and pancakes.