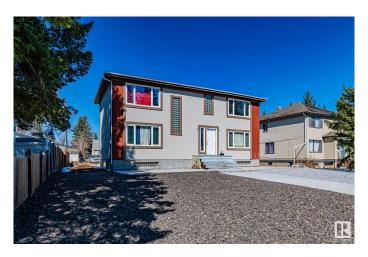

# \$759,900 - 11306 109a Avenue, Edmonton

MLS® #E4431046

# \$759,900

6 Bedroom, 3.00 Bathroom, 2,112 sqft Single Family on 0.00 Acres

Queen Mary Park, Edmonton, AB

INVESTOR ALERT: Look at this amazing opportunity. This property offers three fully rented and renovated units close to 3 colleges in the heart of Queen Mary Park area generating \$4,000 rent per month. Total 6 Bedrooms, 3 Full Washrooms, 3 Kitchens, 3 Living Areas, and much more. Each unit has 2 bedrooms, Full Washroom, Kitchen, and Living Room. Renovated in and out with over \$100,000 worth of work including Flooring, Paint, Kitchens, Washrooms, Appliances, Stucco, Landscaping, Concrete, Windows, and more. Come check it out and see the opportunity.

Year Built 1951

Type Single Family

Sub-Type Tri-Plex Style 2 Storey

Status Active

# **Community Information**

Address 11306 109a Avenue

Area Edmonton

Subdivision Queen Mary Park

City Edmonton
County ALBERTA

Province AB

Postal Code T5H 1G8

## **Exterior**

Exterior Wood, Stucco

Exterior Features Landscaped, Playground Nearby, Public Transportation, Schools,

Partially Fenced

Roof Asphalt Shingles

Construction Wood, Stucco

Foundation Concrete Perimeter