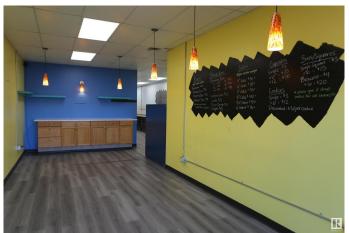

#### \$0

0 Bedroom, 0.00 Bathroom, Retail on 0.00 Acres

Grandin, St. Albert, AB

Main floor retail space of 1,455 sq. ft. New ceiling, lights & flooring. Shopping plaza on Gervais Road between Highway 2 N and 170 Street into Edmonton - Easy access. Ready for occupancy!