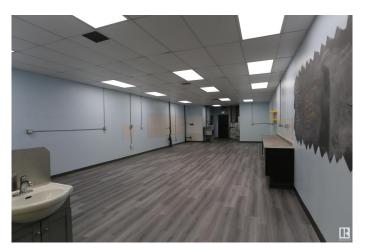

#### \$0

0 Bedroom, 0.00 Bathroom, Retail on 0.00 Acres

Grandin, St. Albert, AB

Main floor retail space of 1,455 sq. ft. New ceiling, lights & flooring. Shopping plaza on Gervais Road between Highway 2 N and 170 Street into Edmonton - Easy access. Ready for occupancy!