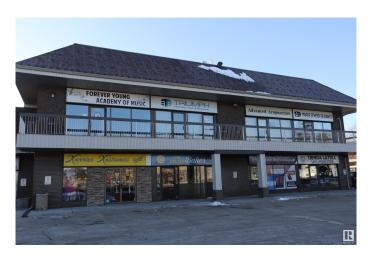

# \$0 - 2003 Tudor Glen Place, St. Albert

MLS® #E4431112

#### \$0

0 Bedroom, 0.00 Bathroom, Retail on 0.00 Acres

Grandin, St. Albert, AB

Main floor retail space of 1,455 sq. ft. New ceiling, lights & flooring. Shopping plaza on Gervais Road between Highway 2 N and 170 Street into Edmonton - Easy access. Ready for occupancy!