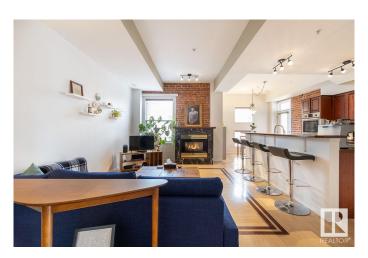

# \$329,000

2 Bedroom, 1.00 Bathroom, 1,026 sqft Condo / Townhouse on 0.00 Acres

Garneau, Edmonton, AB

Welcome to The Garneau! A Vibrant location in Historic Building on Whyte Ave! So many restaurants, coffee shops, and services at your doorstep. Short commute to University of Alberta, NAIT, MacEwan University, and River Valley. On one level. A Chef's kitchen open to living and dining areas is made for relaxed living and/or entertaining. 2 spacious bedrooms each have walk in closets and large windows to enjoy natural light. The large 4 piece bathroom and spacious utility/laundry room, along with a very large balcony to finish this perfect layout. Upgrades include: Hot Water Heater 2021 and Toilet 2022