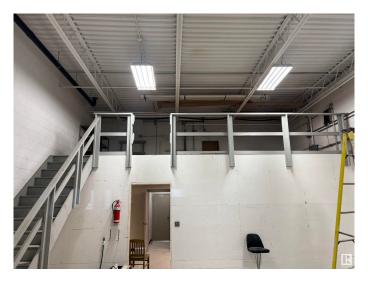

## \$849,000

0 Bedroom, 0.00 Bathroom, Industrial on 0.00 Acres

Parsons Industrial, Edmonton, AB

For Sale Great frontage off of Parsons road. Easy access to Whitemud and Anthony Henday Good sized bay with office space, This space would be great for your business. It would be possible to lease out upstairs office seperately. The fenced yard behind the building is locked nightly and under video surveillance. Many reputable companies also in building. Main floor office space is: 1,012 Sq Ft. Second floor office space is: 551 Sq Ft. Warehouse space is: 1750 Sq Ft and Messanine is 325 Sq Ft. Great investment!!