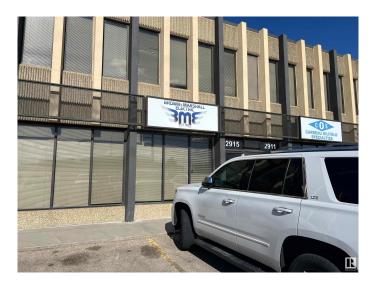

# **\$849,000 - 2915 Parsons Road, Edmonton**

MLS® #E4431600

## \$849,000

0 Bedroom, 0.00 Bathroom, Industrial on 0.00 Acres

Parsons Industrial, Edmonton, AB

For Sale Great frontage off of Parsons road. Easy access to Whitemud and Anthony Henday Good sized bay with office space, This space would be great for your business. It would be possible to lease out upstairs office seperately. The fenced yard behind the building is locked nightly and under video surveillance. Many reputable companies also in building. Main floor office space is: 1,012 Sq Ft. Second floor office space is: 551 Sq Ft. Warehouse space is: 1750 Sq Ft and Messanine is 325 Sq Ft. Great investment!!

## **Community Information**

Address 2915 Parsons Road

Area Edmonton

Subdivision Parsons Industrial

City Edmonton

County ALBERTA

Province AB

Postal Code T6N 1A3