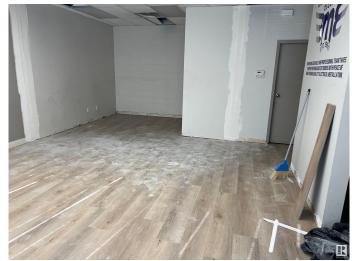

## \$849,000

0 Bedroom, 0.00 Bathroom, Industrial on 0.00 Acres

Parsons Industrial, Edmonton, AB

For Sale Great frontage off of Parsons road. Easy access to Whitemud and Anthony Henday Good sized bay with office space, This space would be great for your business. It would be possible to lease out upstairs office seperately. The fenced yard behind the building is locked nightly and under video surveillance. Many reputable companies also in building. Main floor office space is: 1,012 Sq Ft. Second floor office space is: 551 Sq Ft. Warehouse space is: 1750 Sq Ft and Messanine is 325 Sq Ft. Great investment!!