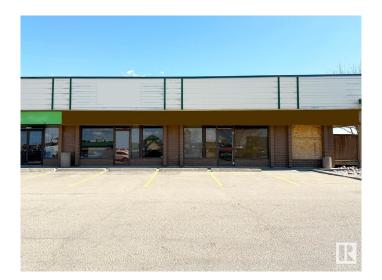

### \$958,800

0 Bedroom, 0.00 Bathroom, Retail on 0.00 Acres

Strathcona Industrial Park, Edmonton, AB

Located in MILLWOODS PLAZA 34.

High-exposure retail condominium unit in the heart of the densely populated 34th ave in South Edmonton. This versatile space is ideal for a variety of business uses. Located in a high-demand corridor, well-managed complex with new roof (2024), AMPLE parking, and convenient access to major transportation routes including Whitemud Drive and Gateway Blvd. Ideal for investors or owner-occupiers. The strip mall has diverse range of businesses including restaurants, grocery stores, travel agency, professional services and much more.