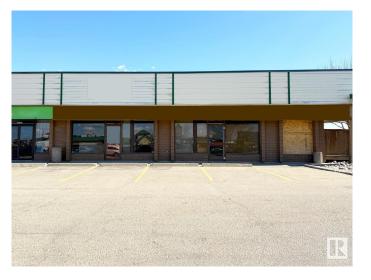

## \$967,150

0 Bedroom, 0.00 Bathroom, Retail on 0.00 Acres

Strathcona Industrial Park, Edmonton, AB

Located in MILLWOODS PLAZA 34.

High-exposure retail space condominium unit in the heart of the densely populated 34th ave in South Edmonton. This versatile space is ideal for a variety of business uses. Located in a high-demand corridor, well-managed complex with new roof (2024), AMPLE parking, and convenient access to major transportation routes including Whitemud Drive and Gateway Blvd. Ideal for investors or owner-occupiers. The strip mall has diverse range of businesses including restaurants, grocery stores, travel agency, professional services and much more. This unit stands out with its exclusive outdoor patio space.