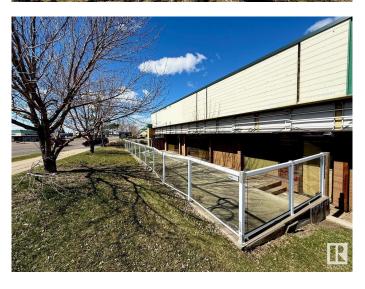

## \$967,150

0 Bedroom, 0.00 Bathroom, Retail on 0.00 Acres

Strathcona Industrial Park, Edmonton, AB

Located in MILLWOODS PLAZA 34.

High-exposure retail space condominium unit in the heart of the densely populated 34th ave in South Edmonton. This versatile space is ideal for a variety of business uses. Located in a high-demand corridor, well-managed complex with new roof (2024), AMPLE parking, and convenient access to major transportation routes including Whitemud Drive and Gateway Blvd. Ideal for investors or owner-occupiers. The strip mall has diverse range of businesses including restaurants, grocery stores, travel agency, professional services and much more. This unit stands out with its exclusive outdoor patio space.