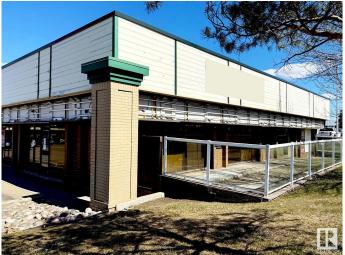

## \$967,150

0 Bedroom, 0.00 Bathroom, Retail on 0.00 Acres

Strathcona Industrial Park, Edmonton, AB

Located in MILLWOODS PLAZA 34.

High-exposure retail space condominium unit in the heart of the densely populated 34th ave in South Edmonton. This versatile space is ideal for a variety of business uses. Located in a high-demand corridor, well-managed complex with new roof (2024), AMPLE parking, and convenient access to major transportation routes including Whitemud Drive and Gateway Blvd. Ideal for investors or owner-occupiers. The strip mall has diverse range of businesses including restaurants, grocery stores, travel agency, professional services and much more. This unit stands out with its exclusive outdoor patio space.

## **Exterior**

Exterior Concrete, Wood Frame, Mixed Construction Concrete, Wood Frame, Mixed