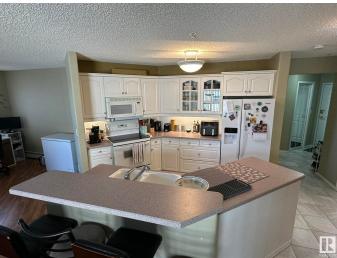

## \$214,900

2 Bedroom, 2.00 Bathroom, 960 sqft Condo / Townhouse on 0.00 Acres

Terra Losa, Edmonton, AB

Corner Unit with a wrap around balcony! Light and bright, this 2 bedroom, 2 full bathroom property features an open design, large kitchen, good sized carpeted bedrooms, tile and laminate flooring, a gas fireplace, air conditioning and titled underground heated parking with secure storage. Amenities include an exercise room, rec room, tons of visitor parking, and a car wash! Conveniently located in West Edmonton, you are close to WEM, bus routes, walking trails and roads that get you everywhere, this 18+ building is a great place to call home, at a price that is cheaper than rent!