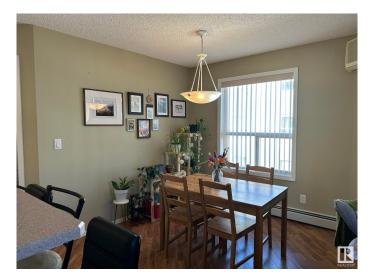

## \$214,900

2 Bedroom, 2.00 Bathroom, 960 sqft Condo / Townhouse on 0.00 Acres

Terra Losa, Edmonton, AB

Corner Unit with a wrap around balcony! Light and bright, this 2 bedroom, 2 full bathroom property features an open design, large kitchen, good sized carpeted bedrooms, tile and laminate flooring, a gas fireplace, air conditioning and titled underground heated parking with secure storage. Amenities include an exercise room, rec room, tons of visitor parking, and a car wash! Conveniently located in West Edmonton, you are close to WEM, bus routes, walking trails and roads that get you everywhere, this 18+ building is a great place to call home, at a price that is cheaper than rent!