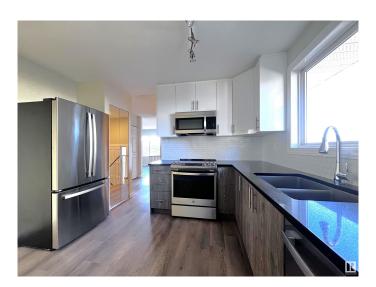

## \$349,800

3 Bedroom, 2.00 Bathroom, 926 sqft Single Family on 0.00 Acres

Thorncliffe (Edmonton), Edmonton, AB

Fully renovated half-duplex with private back yard! Brand new kitchen with glossy upper cabinets, quartz counter top, mosaic tile back splash and stainless steel appliances. Freshly painted, brand new vinyl plank flooring throughout main floor and new carpet in the basement. Upper floor bathroom is brand new with vinyl tub with 12x24 tile surrounding. Large master bedroom with door leading to the deck overlooking private back yard. Basement is fully finished. Front load washer and dryer. Vinyl windows on main floor. Brand new shingles. Backs to walking trail and faces park! Walk to schools - just across the street! Minutes to Whitemud and West Edmonton Mall, yet quiet location! All renovated - move in ready!