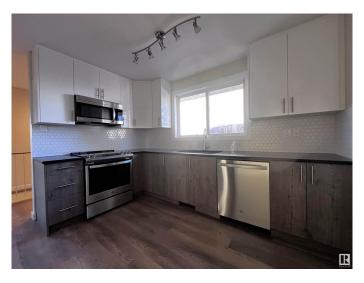

## \$349,800

3 Bedroom, 2.00 Bathroom, 926 sqft Single Family on 0.00 Acres

Thorncliffe (Edmonton), Edmonton, AB

Fully renovated half-duplex with private back yard! Brand new kitchen with glossy upper cabinets, quartz counter top, mosaic tile back splash and stainless steel appliances. Freshly painted, brand new vinyl plank flooring throughout main floor and new carpet in the basement. Upper floor bathroom is brand new with vinyl tub with 12x24 tile surrounding. Large master bedroom with door leading to the deck overlooking private back yard. Basement is fully finished. Front load washer and dryer. Vinyl windows on main floor. Brand new shingles. Backs to walking trail and faces park! Walk to schools - just across the street! Minutes to Whitemud and West Edmonton Mall, yet quiet location! All renovated - move in ready!