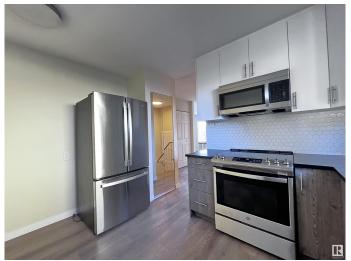

## \$349,800

3 Bedroom, 2.00 Bathroom, 926 sqft Single Family on 0.00 Acres

Thorncliffe (Edmonton), Edmonton, AB

Fully renovated half-duplex with private back yard! Brand new kitchen with glossy upper cabinets, quartz counter top, mosaic tile back splash and stainless steel appliances. Freshly painted, brand new vinyl plank flooring throughout main floor and new carpet in the basement. Upper floor bathroom is brand new with vinyl tub with 12x24 tile surrounding. Large master bedroom with door leading to the deck overlooking private back yard. Basement is fully finished. Front load washer and dryer. Vinyl windows on main floor. Brand new shingles. Backs to walking trail and faces park! Walk to schools - just across the street! Minutes to Whitemud and West Edmonton Mall, yet quiet location! All renovated - move in ready!