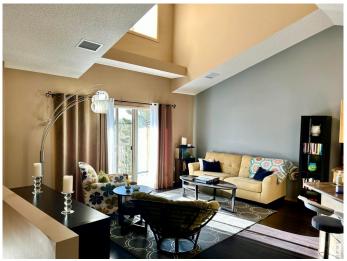

#### \$195,000

2 Bedroom, 1.00 Bathroom, 849 sqft Condo / Townhouse on 0.00 Acres

Charlesworth, Edmonton, AB

Adorable top floor carriage home in the community of Charlesworth. This 2 bedroom home has an open concept main living area and vaulted ceilings. The spacious kitchen comes complete with stainless steel appliances, pantry, island with breakfast bar, and plenty of cupboard space. There is dark laminate flooring in the main living space and carpet in the bedrooms. The neutral colors throughout will complement all design styles. From the living room, the double patio doors lead out to a west facing balcony with a lovely view of the wetland area. There is a stackable washer and dryer and a storage room. Your parking spot is right out front. Easy access to Anthony Henday, shopping, and Ellerslie Campus School. Move in and enjoy!