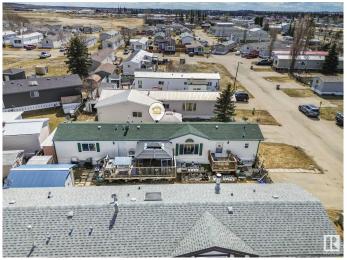

#### \$135,000

2 Bedroom, 2.00 Bathroom, 1,216 sqft Land Lease Community on 0.00 Acres

Millet, Millet, AB

Opportunity awaits! This well kept 1216 sq ft mobile home WITH CENTRAL AIR CONDITIONING is ready to welcome you home. The spacious kitchen & living area is a relaxing environment and has never been smoked in. Formerly a 3bd/2ba layout, an interior wall was removed to to convert it into a two bedroom layout, each with a ton of space -- can you say TWO PRIMARY BEDROOMS??? However, it could easily converted back to a 3 bd home if desired. One bedroom has a large ensuite & walk-in closet. This fenced & gated property has two huge outdoor patios, one with a gazebo! It has beautiful landscaping & tons of garden & storage space with 3 sheds & handy garden tools & pots included! Buy worry free, knowing this home's furnace & A/C was installed only 5 yrs ago and the sewer system is inspected annually. The sheds are workshop ready for you with built in shelving. There's plenty of parking out front and this peaceful space in this beautiful family friendly park is calling!