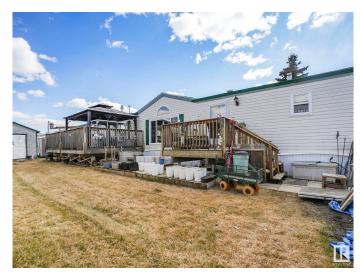

#### \$135,000

2 Bedroom, 2.00 Bathroom, 1,216 sqft Land Lease Community on 0.00 Acres

Millet, Millet, AB

Opportunity awaits! This well kept 1216 sq ft mobile home WITH CENTRAL AIR CONDITIONING is ready to welcome you home. The spacious kitchen & living area is a relaxing environment and has never been smoked in. Formerly a 3bd/2ba layout, an interior wall was removed to to convert it into a two bedroom layout, each with a ton of space -- can you say TWO PRIMARY BEDROOMS??? However, it could easily converted back to a 3 bd home if desired. One bedroom has a large ensuite & walk-in closet. This fenced & gated property has two huge outdoor patios, one with a gazebo! It has beautiful landscaping & tons of garden & storage space with 3 sheds & handy garden tools & pots included! Buy worry free, knowing this home's furnace & A/C was installed only 5 yrs ago and the sewer system is inspected annually. The sheds are workshop ready for you with built in shelving. There's plenty of parking out front and this peaceful space in this beautiful family friendly park is calling!