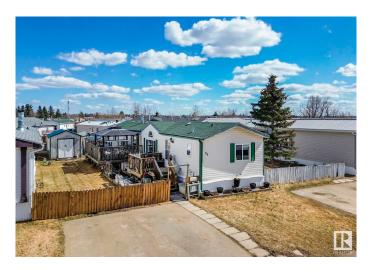

#### \$135,000

2 Bedroom, 2.00 Bathroom, 1,216 sqft Land Lease Community on 0.00 Acres

Millet, Millet, AB

Opportunity awaits! This well kept 1216 sq ft mobile home WITH CENTRAL AIR CONDITIONING is ready to welcome you home. The spacious kitchen & living area is a relaxing environment and has never been smoked in. Formerly a 3bd/2ba layout, an interior wall was removed to to convert it into a two bedroom layout, each with a ton of space -- can you say TWO PRIMARY BEDROOMS??? However, it could easily converted back to a 3 bd home if desired. One bedroom has a large ensuite & walk-in closet. This fenced & gated property has two huge outdoor patios, one with a gazebo! It has beautiful landscaping & tons of garden & storage space with 3 sheds & handy garden tools & pots included! Buy worry free, knowing this home's furnace & A/C was installed only 5 yrs ago and the sewer system is inspected annually. The sheds are workshop ready for you with built in shelving. There's plenty of parking out front and this peaceful space in this beautiful family friendly park is calling!