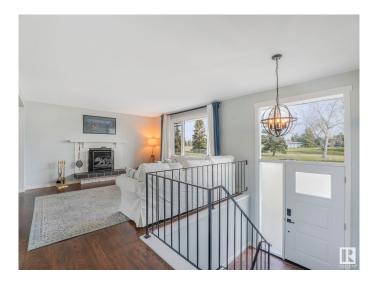

# \$389,000

3 Bedroom, 1.00 Bathroom, 1,099 sqft Single Family on 0.00 Acres

York, Edmonton, AB

GREAT LOCATION across from York Park for this 1100 sq. ft. Bi-level. Many renovations have been completed over the past few years. Original Hardwood floors refinished, New Windows, New Front and Back Door, New Paint, New Baseboards, New Deck, New Lighting. Gas Stove in the Kitchen and all of the other appliances are included. Fireplace includes the unique fireplace screen. Basement is partially finished with a large recreation room with a Retro style built in bar, Workshop and Laundry Room. Double off street parking in the backyard that could be used as a future garage site.

## **Essential Information**

MLS® # E4431971 Price \$389,000

Bedrooms 3 Bathrooms 1.00

Full Baths 1

Square Footage 1,099 Acres 0.00 Year Built 1964

Type Single Family

Sub-Type Detached Single Family

Style Bi-Level

### **Exterior**

Exterior Wood, Stucco

Exterior Features Back Lane, Fenced, Landscaped, Park/Reserve, Schools, Shopping

Nearby

Roof Asphalt Shingles

Construction Wood, Stucco

Foundation Concrete Perimeter