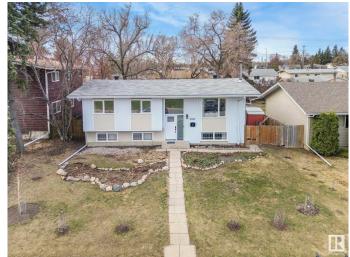

# \$389,000

3 Bedroom, 1.00 Bathroom, 1,099 sqft Single Family on 0.00 Acres

York, Edmonton, AB

GREAT LOCATION across from York Park for this 1100 sq. ft. Bi-level. Many renovations have been completed over the past few years. Original Hardwood floors refinished, New Windows, New Front and Back Door, New Paint, New Baseboards, New Deck, New Lighting. Gas Stove in the Kitchen and all of the other appliances are included. Fireplace includes the unique fireplace screen. Basement is partially finished with a large recreation room with a Retro style built in bar, Workshop and Laundry Room. Double off street parking in the backyard that could be used as a future garage site.

## **Essential Information**

MLS® # E4431971 Price \$389,000

Bedrooms 3 Bathrooms 1.00

Full Baths 1

Square Footage 1,099 Acres 0.00 Year Built 1964

Type Single Family

Sub-Type Detached Single Family

Style Bi-Level

### **Exterior**

Exterior Wood, Stucco

Exterior Features Back Lane, Fenced, Landscaped, Park/Reserve, Schools, Shopping

Nearby

Roof Asphalt Shingles

Construction Wood, Stucco

Foundation Concrete Perimeter