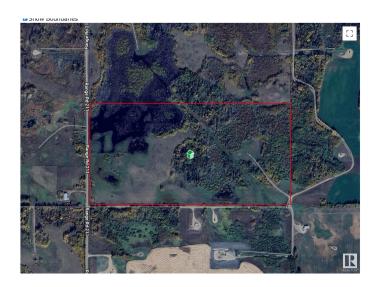

#### \$225,400

0 Bedroom, 0.00 Bathroom, Land Commercial on 0.00 Acres

None, Rural Strathcona County, AB

"HUNTERS ALERT" Amazing piece of land great for the outdoorsman who likes hunting. Many great treed and open areas, rolling land with wetland throughout. Located just minutes from Fort Saskatchewan. Ideal for recreational use or grazing pasture land too. The 80-acre property directly to the north is also for sale, presenting a larger investment opportunity. Conveniently close to Fort Saskatchewan, Sherwood Park, Edmonton, and Redwater. A solid short- or long-term holding property with multiple potential uses. The land generates \$6,150 annually from 2 long-term tenants.