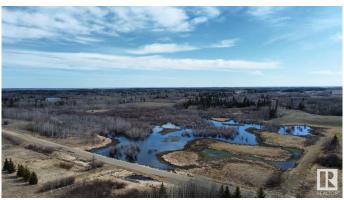

#### \$225,400

0 Bedroom, 0.00 Bathroom, Land Commercial on 0.00 Acres

None, Rural Strathcona County, AB

"HUNTERS ALERT" Amazing piece of land great for the outdoorsman who likes hunting. Many great treed and open areas, rolling land with wetland throughout. Located just minutes from Fort Saskatchewan. Ideal for recreational use or grazing pasture land too. The 80-acre property directly to the north is also for sale, presenting a larger investment opportunity. Conveniently close to Fort Saskatchewan, Sherwood Park, Edmonton, and Redwater. A solid short- or long-term holding property with multiple potential uses. The land generates \$6,150 annually from 2 long-term tenants.