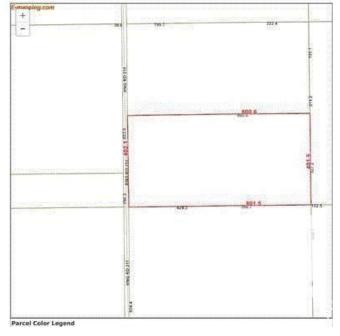

#### \$225,400

0 Bedroom, 0.00 Bathroom, Land Commercial on 0.00 Acres

None, Rural Strathcona County, AB

"HUNTERS ALERT" Amazing piece of land great for the outdoorsman who likes hunting. Many great treed and open areas, rolling land with wetland throughout. Located just minutes from Fort Saskatchewan. Ideal for recreational use or grazing pasture land too. The 80-acre property directly to the north is also for sale, presenting a larger investment opportunity. Conveniently close to Fort Saskatchewan, Sherwood Park, Edmonton, and Redwater. A solid short- or long-term holding property with multiple potential uses. The land generates \$6,150 annually from 2 long-term tenants.

## **Essential Information**

MLS® # E4432177
Price \$225,400

Bathrooms 0.00 Acres 0.00

Type Land Commercial

Status Active