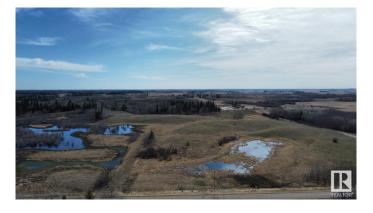

#### \$225,400

0 Bedroom, 0.00 Bathroom, Land Commercial on 0.00 Acres

None, Rural Strathcona County, AB

"HUNTERS ALERT" Amazing piece of land great for the outdoorsman who likes hunting. Many great treed and open areas, rolling land with wetland throughout. Located just minutes from Fort Saskatchewan. Ideal for recreational use or grazing pasture land too. The 80-acre property directly to the south is also for sale, presenting a larger investment opportunity. Conveniently close to Fort Saskatchewan, Sherwood Park, Edmonton, and Redwater. A solid short- or long-term holding property with multiple potential uses. The land generates \$7,025 annually from a long-term tenant.