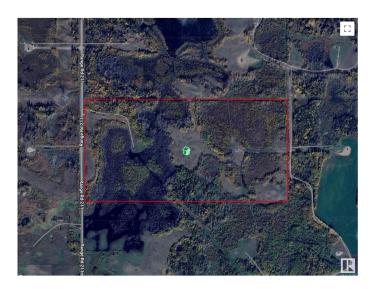

#### \$225,400

0 Bedroom, 0.00 Bathroom, Land Commercial on 0.00 Acres

None, Rural Strathcona County, AB

"HUNTERS ALERT" Amazing piece of land great for the outdoorsman who likes hunting. Many great treed and open areas, rolling land with wetland throughout. Located just minutes from Fort Saskatchewan. Ideal for recreational use or grazing pasture land too. The 80-acre property directly to the south is also for sale, presenting a larger investment opportunity. Conveniently close to Fort Saskatchewan, Sherwood Park, Edmonton, and Redwater. A solid short- or long-term holding property with multiple potential uses. The land generates \$7,025 annually from a long-term tenant.

## **Community Information**

Address 56219 Rr 211

Area Rural Strathcona County

Subdivision None

City Rural Strathcona County

County ALBERTA

Province AB

Postal Code T8A 0Z7