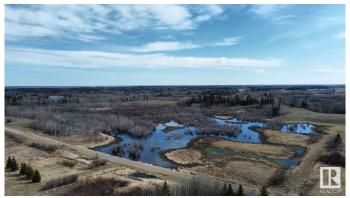

#### \$225,400

0 Bedroom, 0.00 Bathroom, Land Commercial on 0.00 Acres

None, Rural Strathcona County, AB

"HUNTERS ALERT" Amazing piece of land great for the outdoorsman who likes hunting. Many great treed and open areas, rolling land with wetland throughout. Located just minutes from Fort Saskatchewan. Ideal for recreational use or grazing pasture land too. The 80-acre property directly to the south is also for sale, presenting a larger investment opportunity. Conveniently close to Fort Saskatchewan, Sherwood Park, Edmonton, and Redwater. A solid short- or long-term holding property with multiple potential uses. The land generates \$7,025 annually from a long-term tenant.