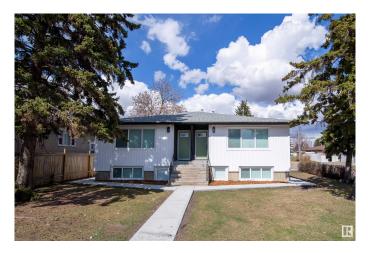

## \$795,000

0 Bedroom, 0.00 Bathroom, Multi-Family Commercial on 0.00 Acres

Belvedere, Edmonton, AB

Investor Alert! Fully renovated 6 units. Great rental potential! The property features 2-2 bedroom, 2-1 bedrooms and 2 bachelor units. Great access to all amenities, transit and school. Property looks spectacular! All numbers are proforma numbers!

### **Essential Information**

| MLS® #     | E4432203                |
|------------|-------------------------|
| Price      | \$795,000               |
| Bathrooms  | 0.00                    |
| Acres      | 0.00                    |
| Year Built | 1958                    |
| Туре       | Multi-Family Commercial |
| Status     | Active                  |

## **Community Information**

| Address     | 6418 132 Avenue |
|-------------|-----------------|
| Area        | Edmonton        |
| Subdivision | Belvedere       |
| City        | Edmonton        |
| County      | ALBERTA         |
| Province    | AB              |
| Postal Code | T5A 0J8         |