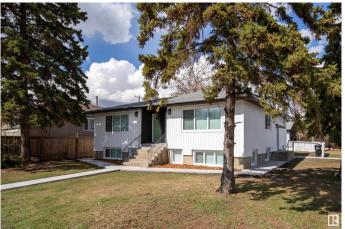

## \$795,000

0 Bedroom, 0.00 Bathroom, Multi-Family Commercial on 0.00 Acres

Belvedere, Edmonton, AB

Investor Alert! Fully renovated 6 units. Great rental potential! The property features 2-2 bedroom, 2-1 bedrooms and 2 bachelor units. Great access to all amenities, transit and school. Property looks spectacular! All numbers are proforma numbers!

### **Essential Information**

| MLS® #     | E4432203                |
|------------|-------------------------|
| Price      | \$795,000               |
| Bathrooms  | 0.00                    |
| Acres      | 0.00                    |
| Year Built | 1958                    |
| Туре       | Multi-Family Commercial |
| Status     | Active                  |

## **Community Information**

| Address     | 6418 132 Avenue |
|-------------|-----------------|
| Area        | Edmonton        |
| Subdivision | Belvedere       |
| City        | Edmonton        |
| County      | ALBERTA         |
| Province    | AB              |
| Postal Code | T5A 0J8         |