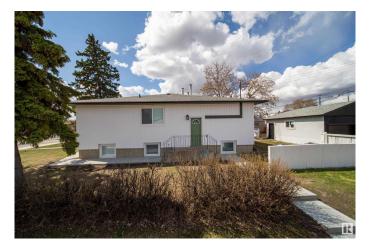

## \$795,000

0 Bedroom, 0.00 Bathroom, Multi-Family Commercial on 0.00 Acres

Belvedere, Edmonton, AB

Investor Alert! Fully renovated 6 units. Great rental potential! The property features 2-2 bedroom, 2-1 bedrooms and 2 bachelor units. Great access to all amenities, transit and school. Property looks spectacular! All numbers are proforma numbers!

### **Essential Information**

| MLS® #     | E4432203                |
|------------|-------------------------|
| Price      | \$795,000               |
| Bathrooms  | 0.00                    |
| Acres      | 0.00                    |
| Year Built | 1958                    |
| Туре       | Multi-Family Commercial |
| Status     | Active                  |

## **Community Information**

| Address     | 6418 132 Avenue |
|-------------|-----------------|
| Area        | Edmonton        |
| Subdivision | Belvedere       |
| City        | Edmonton        |
| County      | ALBERTA         |
| Province    | AB              |
| Postal Code | T5A 0J8         |