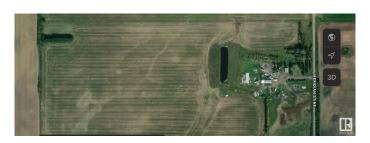

### \$1,040,000

0 Bedroom, 0.00 Bathroom, Land Commercial on 0.00 Acres

Edmonton Energy And Technology Park, Edmonton, AB

Located in the Edmonton Energy & Technology Park, 80 acre parcel perfect for investment, can be rented and or use as yard space. Future development, located mins from highway and Edmonton. House on property.

# **Community Information**

Address 24520 Meridian Street

Area Edmonton

Subdivision Edmonton Energy And Technology Park

City Edmonton
County ALBERTA

Province AB

Postal Code T5Y 6E9