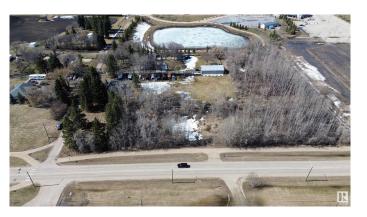

### \$330,000

0 Bedroom, 0.00 Bathroom, Land Commercial on 0.00 Acres

Old Town\_STPL, Stony Plain, AB

Prime location Treed 1 Acre parcel in Stony Plain Zoned C-3 Central Mixed district located on 43 AVE and 50th Street. Utilities at property line. Lot dimentions are 135 feet by 328 feet.