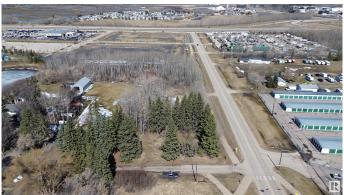

### \$330,000

0 Bedroom, 0.00 Bathroom, Land Commercial on 0.00 Acres

Old Town\_STPL, Stony Plain, AB

Prime location Treed 1 Acre parcel in Stony Plain Zoned C-3 Central Mixed district located on 43 AVE and 50th Street. Utilities at property line. Lot dimentions are 135 feet by 328 feet.