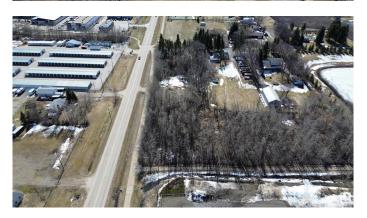

### \$330,000

0 Bedroom, 0.00 Bathroom, Land Commercial on 0.00 Acres

Old Town\_STPL, Stony Plain, AB

Prime location Treed 1 Acre parcel in Stony Plain Zoned C-3 Central Mixed district located on 43 AVE and 50th Street. Utilities at property line. Lot dimentions are 135 feet by 328 feet.