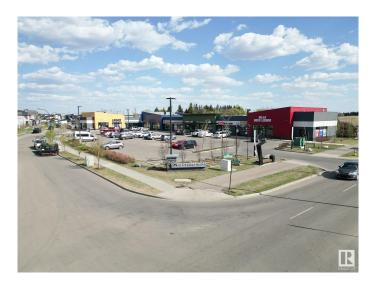

#### \$0

0 Bedroom, 0.00 Bathroom, Retail on 0.00 Acres

Charlesworth, Edmonton, AB

Two prime retail units are available for lease at Royal Centre Hills, a newly constructed, sustainably designed building in South Edmonton's growing Charlesworth community. Unit 1 offers 1,500 SF, turnkey ready for a grocery or convenience store, at \$28 PSF base rent, while Unit 2 provides 2,898 SF, ideal for a liquor store, at \$35 PSF base rent, with additional rent estimated at \$14 PSF (2025). Located near the Ivor Dent Sports Park and surrounded by a thriving residential population with strong household incomes, this site offers excellent exposure and accessibility to meet the area's retail demand.