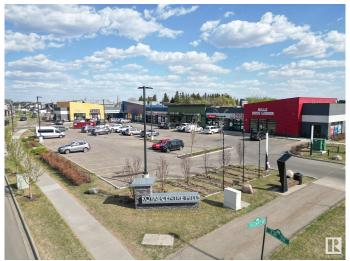

#### \$0

0 Bedroom, 0.00 Bathroom, Retail on 0.00 Acres

Charlesworth, Edmonton, AB

Two prime retail units are available for lease at Royal Centre Hills, a newly constructed, sustainably designed building in South Edmonton's growing Charlesworth community. Unit 1 offers 1,500 SF, turnkey ready for a grocery or convenience store, at \$28 PSF base rent, while Unit 2 provides 2,898 SF, ideal for a liquor store, at \$35 PSF base rent, with additional rent estimated at \$14 PSF (2025). Located near the Ivor Dent Sports Park and surrounded by a thriving residential population with strong household incomes, this site offers excellent exposure and accessibility to meet the area's retail demand.