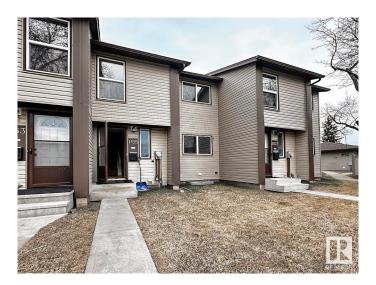

## \$199,900

3 Bedroom, 1.50 Bathroom, 1,085 sqft Condo / Townhouse on 0.00 Acres

Overlanders, Edmonton, AB

This 3 bedroom townhome located in Edmonton north side Overlanders, will be a good fit for you! The functional floor plan offers 3 bedrooms, 1.5 bathroom, and finished basement. The main floor features laminate flooring throughout, brightening living accesses to the fenced private backyard. The eat in kitchen offers loads of cabinetry and counter space. Upstairs, you will find three good size bedrooms and a 4 piece full bathroom. The master bedroom is spacious having his and her closets. There is a family room and wet bar at fully finished basement, providing extra living space for family gathering. This Pioneer Estates townhouse complex is very well managed, and offers a great opportunity for you. Located near schools, bus stop, walking trails, and short drive to all your shopping spots, the River Valley and Hermitage Park! Do Not Miss this home!

# **Exterior**

Exterior Wood, Vinyl

Exterior Features Fenced, Playground Nearby, Public Transportation, Shopping Nearby

Roof Asphalt Shingles

Construction Wood, Vinyl

Foundation Concrete Perimeter