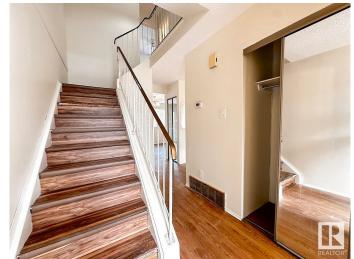

## \$199,900

3 Bedroom, 1.50 Bathroom, 1,085 sqft Condo / Townhouse on 0.00 Acres

Overlanders, Edmonton, AB

This 3 bedroom townhome located in Edmonton north side Overlanders, will be a good fit for you! The functional floor plan offers 3 bedrooms, 1.5 bathroom, and finished basement. The main floor features laminate flooring throughout, brightening living accesses to the fenced private backyard. The eat in kitchen offers loads of cabinetry and counter space. Upstairs, you will find three good size bedrooms and a 4 piece full bathroom. The master bedroom is spacious having his and her closets. There is a family room and wet bar at fully finished basement, providing extra living space for family gathering. This Pioneer Estates townhouse complex is very well managed, and offers a great opportunity for you. Located near schools, bus stop, walking trails, and short drive to all your shopping spots, the River Valley and Hermitage Park! Do Not Miss this home!

### Interior

Appliances Dryer, Hood Fan, Refrigerator, Stove-Electric, Washer

Heating Forced Air-1, Natural Gas

Stories 3

Has Basement Yes

Basement Full, Finished