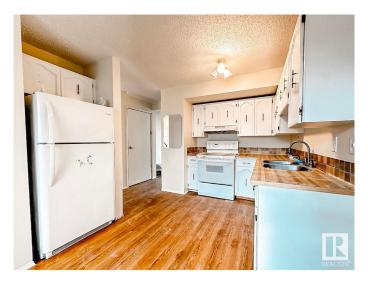

## \$199,900

3 Bedroom, 1.50 Bathroom, 1,085 sqft Condo / Townhouse on 0.00 Acres

Overlanders, Edmonton, AB

This 3 bedroom townhome located in Edmonton north side Overlanders, will be a good fit for you! The functional floor plan offers 3 bedrooms, 1.5 bathroom, and finished basement. The main floor features laminate flooring throughout, brightening living accesses to the fenced private backyard. The eat in kitchen offers loads of cabinetry and counter space. Upstairs, you will find three good size bedrooms and a 4 piece full bathroom. The master bedroom is spacious having his and her closets. There is a family room and wet bar at fully finished basement, providing extra living space for family gathering. This Pioneer Estates townhouse complex is very well managed, and offers a great opportunity for you. Located near schools, bus stop, walking trails, and short drive to all your shopping spots, the River Valley and Hermitage Park! Do Not Miss this home!

### Interior

Appliances Dryer, Hood Fan, Refrigerator, Stove-Electric, Washer

Heating Forced Air-1, Natural Gas

Stories 3

Has Basement Yes

Basement Full, Finished