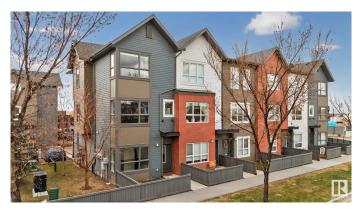

## \$344,900

3 Bedroom, 2.50 Bathroom, 1,535 sqft Condo / Townhouse on 0.00 Acres

Griesbach, Edmonton, AB

This charming 3-bedroom, 2.5-bathroom townhome in Griesbach delivers comfort, convenience, and community. The open-concept layout boasts a large kitchen, sun-filled living room, and dining space designed for gathering. With an additional living area that's perfect for a home office or playroom, the home adapts easily to your lifestyle. The primary suite features a private ensuite, and two more bedrooms provide flexible options for family or guests. Steps away from schools, parks, transit, and a public pool, this is where home meets lifestyle.

Parking-Visitor, Vinyl Windows

Parking Single Garage Attached

Interior

Interior Features ensuite bathroom

Appliances Dishwasher-Built-In, Garage Opener, Microwave Hood Fan,

Refrigerator, Stacked Washer/Dryer, Stove-Electric, Window Coverings