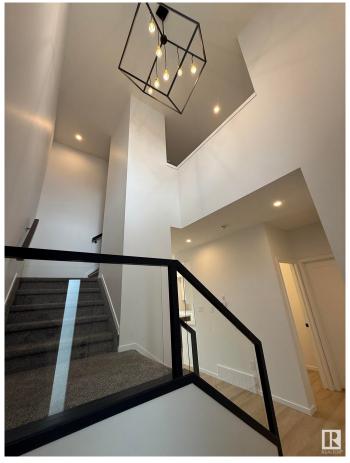

Open-to-below front entrance, double attached garage, 3 bedrooms, large bonus room and 2 and a half baths. Backing on a walking trail and park. Upgraded lighting package and electric fireplace with large mantel feature. Don't like clutter? This home comes with a large pantry, spacious bootroom, linen closet, broom closet, generous bedroom closets and a huge walk-in for the primary bedroom. Modern, crisp and clean. Welcome Home!