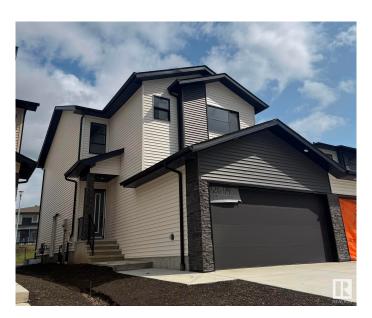

# \$529,000 - 7726 174a Avenue, Edmonton

MLS® #E4432349

#### \$529,000

3 Bedroom, 2.50 Bathroom, 1,777 sqft Single Family on 0.00 Acres

Crystallina Nera West, Edmonton, AB

Everything a family needs plus a side entrance for future basement suite development. Built by Welcome Homes, a reputable builder since 1977! This home comes with style and function, not your typical duplex.

Open-to-below front entrance, double attached garage, 3 bedrooms, large bonus room and 2 and a half baths. Backing on a walking trail and park. Upgraded lighting package and electric fireplace with large mantel feature. Don't like clutter? This home comes with a large pantry, spacious bootroom, linen closet, broom closet, generous bedroom closets and a huge walk-in for the primary bedroom. Modern, crisp and clean. Welcome Home!

### **Exterior**

Exterior Wood, Stone, Vinyl

Exterior Features Backs Onto Park/Trees, Flat Site

Roof Asphalt Shingles

Construction Wood, Stone, Vinyl

Foundation Concrete Perimeter