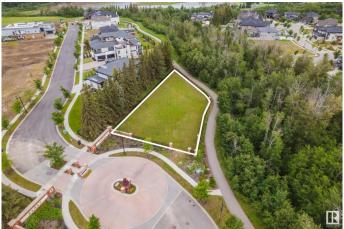

## \$699,000

0 Bedroom, 0.00 Bathroom, Condo / Townhouse on 0.00 Acres

Keswick Area, Edmonton, AB

Live amongst some of Edmonton's nicest homes. Priced well below the city tax assessment!! THE BANKS AT HENDERICKS POINTE! This once and a lifetime opportunity to build your dream home in Edmonton's premier community, Keswick has arrived. A unique location backing the trees/ravines awaits your future dream home. THIS 62' BUILDING POCKET WITH AN AMZING 14,600 SQFT LOT HAS SO MUCH SPACE TO OFFER. Nature is truly at your doorstep with walking trails, parks and ponds in this amazing community. Steps to the North Saskatchewan and minutes to all of Windermere's amenities makes this a perfect location for your dream home. If you love golf then Windermere Golf and Country Club is just minutes away. With parcels of land like this hard to find, now is the time! \*Partial plans developed by Ace Lange Homes are available as part of this purchase - have them build for you or choose your own builder\*