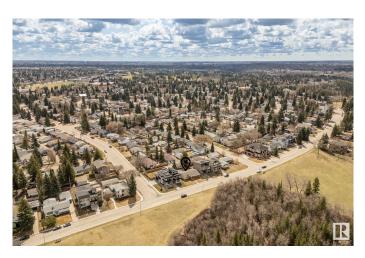

### \$450,000

0 Bedroom, 0.00 Bathroom, Single Family on 0.00 Acres

Aspen Gardens, Edmonton, AB

Aspen Drive West DREAM LOT!! NOT A SKINNY LOT, 34' x 120' (3665.8 SF lot). This lot is FULLY SERVICED FROM EPCOR. Not too often will you be able to build your dream home in Aspen Drive for this price! Located in one of Edmonton's most desirable neighborhoods and Streets. Beautiful views, great location, facing Ravine. The area offers top schools (WESTBROOK/VERNON BARFORD/HARRY AINLAY) and easy access to the UofA and Downtown. The house will be removed prior to possession. See exact lot dimensions in pictures. The South/West Lot is the lot for sale.

### Exterior

Exterior Features Level Land, Ravine View, Schools, Ski Hill Nearby