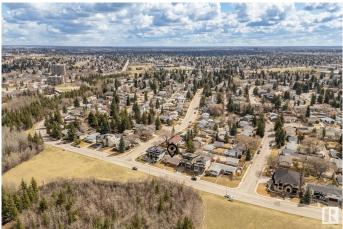

### \$450,000

0 Bedroom, 0.00 Bathroom, Single Family on 0.00 Acres

Aspen Gardens, Edmonton, AB

Aspen Drive West DREAM LOT!! NOT A SKINNY LOT, 34' x 120' (3665.8 SF lot). This lot is FULLY SERVICED FROM EPCOR. Not too often will you be able to build your dream home in Aspen Drive for this price! Located in one of Edmonton's most desirable neighborhoods and Streets. Beautiful views, great location, facing Ravine. The area offers top schools (WESTBROOK/VERNON BARFORD/HARRY AINLAY) and easy access to the UofA and Downtown. The house will be removed prior to possession. See exact lot dimensions in pictures. The South/West Lot is the lot for sale.

### Exterior

Exterior Features Level Land, Ravine View, Schools, Ski Hill Nearby