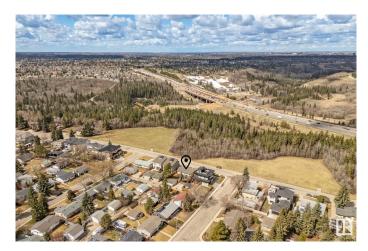

### \$450,000

0 Bedroom, 0.00 Bathroom, Single Family on 0.00 Acres

Aspen Gardens, Edmonton, AB

Aspen Drive West DREAM LOT!! NOT A SKINNY LOT, 34' x 120' (3665.8 SF lot). This lot is FULLY SERVICED FROM EPCOR. Not too often will you be able to build your dream home in Aspen Drive for this price! Located in one of Edmonton's most desirable neighborhoods and Streets. Beautiful views, great location, facing Ravine. The area offers top schools (WESTBROOK/VERNON BARFORD/HARRY AINLAY) and easy access to the UofA and Downtown. The house will be removed prior to possession. See exact lot dimensions in pictures. The South/West Lot is the lot for sale.

### Exterior

Exterior Features Level Land, Ravine View, Schools, Ski Hill Nearby