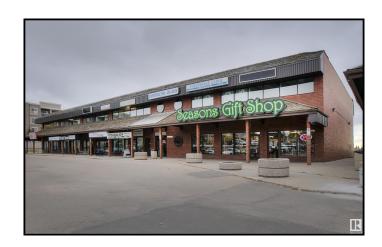

### \$0

0 Bedroom, 0.00 Bathroom, Retail on 0.00 Acres

Mission (St. Albert), St. Albert, AB

3,620 sq. ft. main floor retail only space. Full window front in neighbourhood shopping plaza. Great parking - on McKenney Avenue to Highway 2 North & Ray Gibbon Drive.