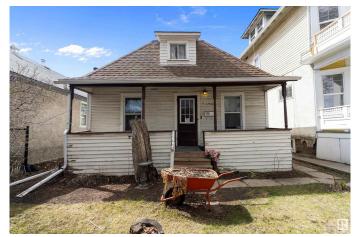

### \$149.000

2 Bedroom, 2.00 Bathroom, 767 sqft Single Family on 0.00 Acres

Parkdale (Edmonton), Edmonton, AB

INVESTOR ALERT! Build to suit or live in. Super SEMI BUNGALOW with FRONT PORCH VERANDAH. 1 bedroom on main floor, one on upper level. NEWER FURNACE, NEWER WINDOWS plus CENTRAL AIR CONDITIONING. Second bedroom converted into a 3 pc. main floor bathroom with laundry. This PARKDALE home is cute great lot location. Lot size is 33 ft. x 120 ft. Excellent location minutes to Downtown Edmonton, close to all amenities & public transportation the area has to offer.

#### **Amenities**

Amenities Off Street Parking, Air Conditioner, Front Porch

Parking No Garage, Rear Drive Access

## **Exterior**

Exterior Wood, Vinyl

Exterior Features Back Lane, Playground Nearby, Public Transportation, Schools,

Shopping Nearby, See Remarks

Lot Description 10.01x36.6

Roof Asphalt Shingles

Construction Wood, Vinyl