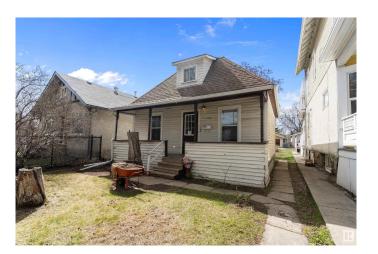

### \$149.000

2 Bedroom, 2.00 Bathroom, 767 sqft Single Family on 0.00 Acres

Parkdale (Edmonton), Edmonton, AB

INVESTOR ALERT! Build to suit or live in. Super SEMI BUNGALOW with FRONT PORCH VERANDAH. 1 bedroom on main floor, one on upper level. NEWER FURNACE, NEWER WINDOWS plus CENTRAL AIR CONDITIONING. Second bedroom converted into a 3 pc. main floor bathroom with laundry. This PARKDALE home is cute great lot location. Lot size is 33 ft. x 120 ft. Excellent location minutes to Downtown Edmonton, close to all amenities & public transportation the area has to offer.

Built in 1913

Year Built 1913

Type Single Family

Sub-Type Detached Single Family

Style Bungalow

Status Active