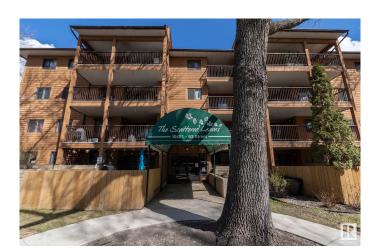

# \$99,900 - 301 10421 93 Street, Edmonton

MLS® #E4432702

### \$99,900

1 Bedroom, 1.00 Bathroom, 574 sqft Condo / Townhouse on 0.00 Acres

Boyle Street, Edmonton, AB

Welcome to this well maintained building with ELEVATOR and UNDERGROUND PARKING and STORAGE ROOM and SAUNA/STEAM ROOM. This spacious 1 bed unit has IN-SUITE LAUNDRY and laminate flooring throughout - NO CARPET! Located on 3rd floor and ready for you to move-in! Convenient location located a stone's throw to the river valley and the downtown core. Unbelievable value. Welcome home!!

#### **Exterior**

Exterior Wood

Exterior Features Golf Nearby, Playground Nearby, Public Swimming Pool, Public

Transportation, Schools, Shopping Nearby

Roof Asphalt Shingles

Construction Wood

Foundation Concrete Perimeter