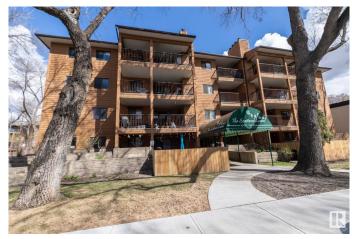

# \$99,900 - 301 10421 93 Street, Edmonton

MLS® #E4432702

### \$99,900

1 Bedroom, 1.00 Bathroom, 574 sqft Condo / Townhouse on 0.00 Acres

Boyle Street, Edmonton, AB

Welcome to this well maintained building with ELEVATOR and UNDERGROUND PARKING and STORAGE ROOM and SAUNA/STEAM ROOM. This spacious 1 bed unit has IN-SUITE LAUNDRY and laminate flooring throughout - NO CARPET! Located on 3rd floor and ready for you to move-in! Convenient location located a stone's throw to the river valley and the downtown core. Unbelievable value. Welcome home!!

#### **Exterior**

Exterior Wood

Exterior Features Golf Nearby, Playground Nearby, Public Swimming Pool, Public

Transportation, Schools, Shopping Nearby

Roof Asphalt Shingles

Construction Wood

Foundation Concrete Perimeter