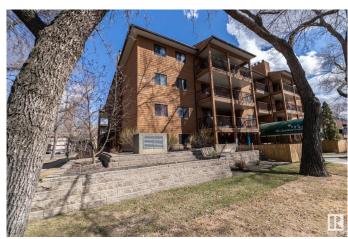

# \$99,900 - 301 10421 93 Street, Edmonton

MLS® #E4432702

### \$99,900

1 Bedroom, 1.00 Bathroom, 574 sqft Condo / Townhouse on 0.00 Acres

Boyle Street, Edmonton, AB

Welcome to this well maintained building with ELEVATOR and UNDERGROUND PARKING and STORAGE ROOM and SAUNA/STEAM ROOM. This spacious 1 bed unit has IN-SUITE LAUNDRY and laminate flooring throughout - NO CARPET! Located on 3rd floor and ready for you to move-in! Convenient location located a stone's throw to the river valley and the downtown core. Unbelievable value. Welcome home!!

#### **Exterior**

Exterior Wood

Exterior Features Golf Nearby, Playground Nearby, Public Swimming Pool, Public

Transportation, Schools, Shopping Nearby

Roof Asphalt Shingles

Construction Wood

Foundation Concrete Perimeter