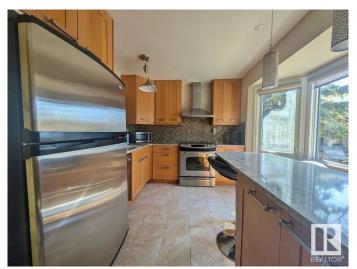

## \$210,000

3 Bedroom, 1.00 Bathroom, 1,157 sqft Condo / Townhouse on 0.00 Acres

Bannerman, Edmonton, AB

Beautiful condo situated in the quiet neighborhood of Bannerman close to schools, Hermitage Park, shopping, transit and minutes away from walking trails. This 3 bedroom unit has many great features from the open concept living room, spacious bedroom, upgraded kitchen with elegant oak finish cabinets, quartz granite counter tops and stainless steel appliances, formal dining area, spacious foyer, renovated bathroom with soaker tub and a deck for relaxing in your private backyard. This unit also has 2 parking stalls and allows dogs!!

#### **Amenities**

Amenities Deck, No Smoking Home, Parking-Visitor, See Remarks

Parking Spaces 2

Parking 2 Outdoor Stalls

Interior

Appliances Dishwasher-Built-In, Dryer, Refrigerator, Stove-Electric, Washer,