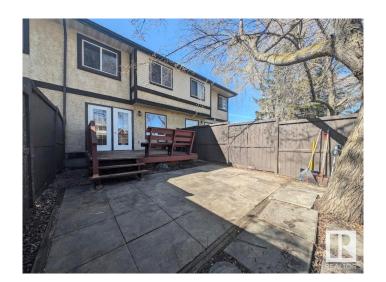

## \$210,000

3 Bedroom, 1.00 Bathroom, 1,157 sqft Condo / Townhouse on 0.00 Acres

Bannerman, Edmonton, AB

Beautiful condo situated in the quiet neighborhood of Bannerman close to schools, Hermitage Park, shopping, transit and minutes away from walking trails. This 3 bedroom unit has many great features from the open concept living room, spacious bedroom, upgraded kitchen with elegant oak finish cabinets, quartz granite counter tops and stainless steel appliances, formal dining area, spacious foyer, renovated bathroom with soaker tub and a deck for relaxing in your private backyard. This unit also has 2 parking stalls and allows dogs!!

#### **Amenities**

Amenities Deck, No Smoking Home, Parking-Visitor, See Remarks

Parking Spaces 2

Parking 2 Outdoor Stalls

Interior

Appliances Dishwasher-Built-In, Dryer, Refrigerator, Stove-Electric, Washer,

# **Exterior**

Exterior Wood, Stucco

Exterior Features Fenced, Park/Reserve, Playground Nearby, Public Transportation,

Schools, Shopping Nearby, See Remarks

Roof Asphalt Shingles

Construction Wood, Stucco

Foundation Concrete Perimeter