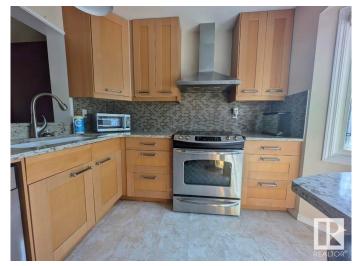

## \$210,000

3 Bedroom, 1.00 Bathroom, 1,157 sqft Condo / Townhouse on 0.00 Acres

Bannerman, Edmonton, AB

Beautiful condo situated in the quiet neighborhood of Bannerman close to schools, Hermitage Park, shopping, transit and minutes away from walking trails. This 3 bedroom unit has many great features from the open concept living room, spacious bedroom, upgraded kitchen with elegant oak finish cabinets, quartz granite counter tops and stainless steel appliances, formal dining area, spacious foyer, renovated bathroom with soaker tub and a deck for relaxing in your private backyard. This unit also has 2 parking stalls and allows dogs!!

#### **Amenities**

Amenities Deck, No Smoking Home, Parking-Visitor, See Remarks

Parking Spaces 2

Parking 2 Outdoor Stalls

Interior

Appliances Dishwasher-Built-In, Dryer, Refrigerator, Stove-Electric, Washer,