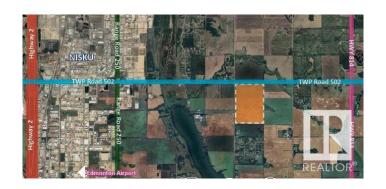

### \$1,200,000

0 Bedroom, 0.00 Bathroom, Land Commercial on 0.00 Acres

None, Rural Leduc County, AB

Prime Land for Sale – Build or Invest This beautiful parcel is up for grabs—buy it on its own or combine it with the adjoining 1/4 section. Located just 2 km east of Nisku on Airport Road, it sits perfectly between Beaumont and Leduc. The land currently brings in \$80/acre in annual income and offers excellent development potential: build up to 4 houses. Hard-to-beat location with quick access to EIA, QE2, Leduc, Nisku, Beaumont, and South Edmonton.