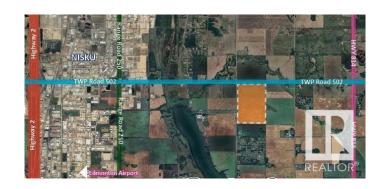

### \$2,529,000

0 Bedroom, 0.00 Bathroom, Land Commercial on 0.00 Acres

None, Rural Leduc County, AB

Prime Land for Sale – Build or Invest This beautiful parcel is up for grabs—buy it on its own or combine it with the adjoining 1/4 section. Located just 2 km east of Nisku on Airport Road, it sits perfectly between Beaumont and Leduc. The land currently brings in \$80/acre in annual income and offers excellent development potential: build up to 4 houses. Hard-to-beat location with quick access to EIA, QE2, Leduc, Nisku, Beaumont, and South Edmonton.

## **Community Information**

Address 50099 Rr 244

Area Rural Leduc County

Subdivision None

City Rural Leduc County

County ALBERTA

Province AB

Postal Code T4X 0N9