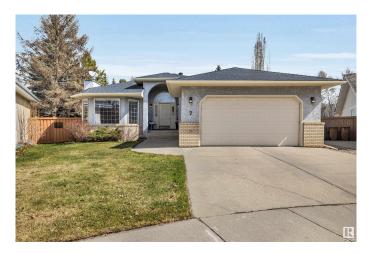

#### \$749,900

3 Bedroom, 3.00 Bathroom, 1,774 sqft Single Family on 0.00 Acres

Erin Ridge, St. Albert, AB

Stunning 1774 sq. ft. bungalow situated in a cul-de-sac on a large, pie-shaped lot that backs onto trees and a walkway. It features an open concept main floor with hardwood floors throughout the living room, dining room and kitchen. Renovated kitchen with granite countertops, stainless steel appliances, tile backsplash and large island. The large dining and living rooms are great for entertaining or everyday family use. Three bedrooms upstairs including a spacious primary which has two closets and a 4 piece ensuite. The basement has a large rec room with a gas fireplace, laundry room, 3 piece bathroom and a large storage space. Enjoy this beautiful yard this summer from the comfort of the maintenance free deck! The backyard also has a large stone patio, a vegetable garden with raspberries and 2 storage sheds. Shingles and eavestrough were replaced in 2018.

# **Community Information**

| Address     | 7 Evans Place |
|-------------|---------------|
| Area        | St. Albert    |
| Subdivision | Erin Ridge    |
| City        | St. Albert    |
| County      | ALBERTA       |
| Province    | AB            |
| Postal Code | T8N 5N2       |
|             |               |