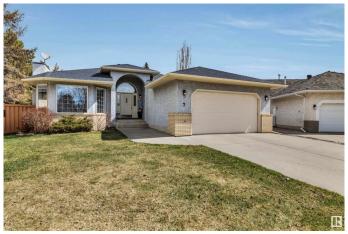

#### \$749,900

3 Bedroom, 3.00 Bathroom, 1,774 sqft Single Family on 0.00 Acres

Erin Ridge, St. Albert, AB

Stunning 1774 sq. ft. bungalow situated in a cul-de-sac on a large, pie-shaped lot that backs onto trees and a walkway. It features an open concept main floor with hardwood floors throughout the living room, dining room and kitchen. Renovated kitchen with granite countertops, stainless steel appliances, tile backsplash and large island. The large dining and living rooms are great for entertaining or everyday family use. Three bedrooms upstairs including a spacious primary which has two closets and a 4 piece ensuite. The basement has a large rec room with a gas fireplace, laundry room, 3 piece bathroom and a large storage space. Enjoy this beautiful yard this summer from the comfort of the maintenance free deck! The backyard also has a large stone patio, a vegetable garden with raspberries and 2 storage sheds. Shingles and eavestrough were replaced in 2018.

# **Community Information**

| Address     | 7 Evans Place |
|-------------|---------------|
| Area        | St. Albert    |
| Subdivision | Erin Ridge    |
| City        | St. Albert    |
| County      | ALBERTA       |
| Province    | AB            |
| Postal Code | T8N 5N2       |
|             |               |