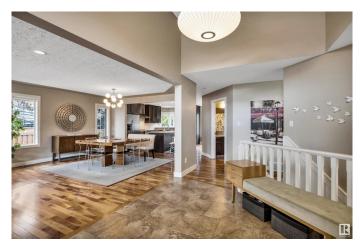

#### \$749,900

3 Bedroom, 3.00 Bathroom, 1,774 sqft Single Family on 0.00 Acres

Erin Ridge, St. Albert, AB

Stunning 1774 sq. ft. bungalow situated in a cul-de-sac on a large, pie-shaped lot that backs onto trees and a walkway. It features an open concept main floor with hardwood floors throughout the living room, dining room and kitchen. Renovated kitchen with granite countertops, stainless steel appliances, tile backsplash and large island. The large dining and living rooms are great for entertaining or everyday family use. Three bedrooms upstairs including a spacious primary which has two closets and a 4 piece ensuite. The basement has a large rec room with a gas fireplace, laundry room, 3 piece bathroom and a large storage space. Enjoy this beautiful yard this summer from the comfort of the maintenance free deck! The backyard also has a large stone patio, a vegetable garden with raspberries and 2 storage sheds. Shingles and eavestrough were replaced in 2018.