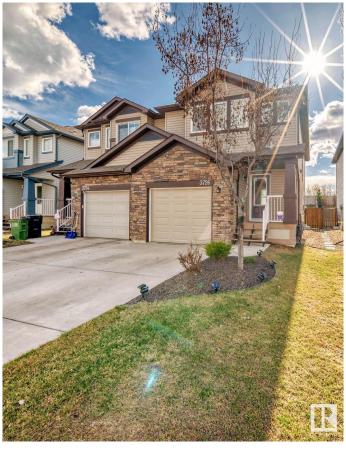

#### \$444,900

3 Bedroom, 2.50 Bathroom, 1,408 sqft Single Family on 0.00 Acres

Maple Crest, Edmonton, AB

Welcome to your stylish and desirable home on Maple Crescent! Nestled in a GREAT LOCATION, this 3-bedroom, 2.5-bathroom, two-storey residence offers 1400 sq.ft of thoughtfully designed living space. The open concept main floor is graced by a gas fireplace, perfect for cozy gatherings, while huge windows bathe the space in natural light. The modern kitchen boasts newer appliances and stunning granite countertops, making it a chefs delight. Enjoy recent upgrades that include sleek new faucets, contemporary lighting fixtures, fresh paint throughout, including the garage door, and a new hot water on demand system with a 15-year warranty. Both the composite front porch and back deck are perfect for outdoor relaxation and entertainment. A bonus room on the upper level adds flexibility for an office, den, or play area. Completing this charming home is an oversized single attached garage. Located close to all amenities, including schools, this home combines convenience with comfort.

### Exterior

| Exterior          | Wood, Brick, Vinyl                                      |
|-------------------|---------------------------------------------------------|
| Exterior Features | Fenced, Public Transportation, Schools, Shopping Nearby |

| Roof         | Asphalt Shingles   |
|--------------|--------------------|
| Construction | Wood, Brick, Vinyl |
| Foundation   | Concrete Perimeter |