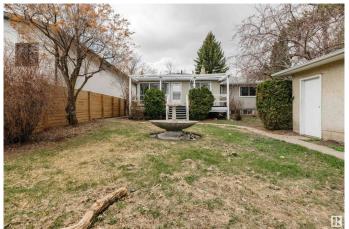

### \$765,000

0 Bedroom, 0.00 Bathroom, Single Family on 0.00 Acres

Crestwood, Edmonton, AB

Prime Lot in Prestigious Crestwood – Build Your Dream Home! Discover the perfect canvas for your custom home on this expansive 53.7′ x 144.9′ lot across from an island park. Enjoy a vibrant community with great schools, L'Oca Market, charming restaurants, cozy coffee shops, and quick access to downtown – all just minutes away. You're conveniently steps away from the Mackinnon Ravine with trails leading to the North Saskatchewan River. This is the lot you've been waiting for.