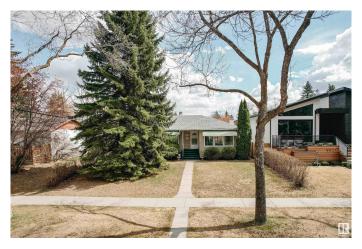

### \$765,000

0 Bedroom, 0.00 Bathroom, Single Family on 0.00 Acres

Crestwood, Edmonton, AB

Prime Lot in Prestigious Crestwood – Build Your Dream Home! Discover the perfect canvas for your custom home on this expansive 53.7′ x 144.9′ lot across from an island park. Enjoy a vibrant community with great schools, L'Oca Market, charming restaurants, cozy coffee shops, and quick access to downtown – all just minutes away. You're conveniently steps away from the Mackinnon Ravine with trails leading to the North Saskatchewan River. This is the lot you've been waiting for.