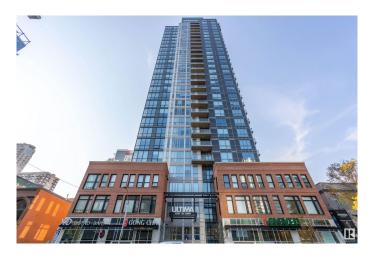

# \$325,000 - 1506 10238 103 Street, Edmonton

MLS® #E4432830

### \$325,000

2 Bedroom, 2.00 Bathroom, 683 sqft Condo / Townhouse on 0.00 Acres

Downtown (Edmonton), Edmonton, AB

Enjoy expansive JAW DROPPING VIEWS from the 15th floor of this gorgeous 2 BED/2BATH condo in the heart of the Arena District: welcome to ULTIMA. Do not let the size fool you, this unit is open and spacious offering large living room space and dedicated dining room, both with floor to ceiling glass. Unit offers HARDWOOD FLOORING THROUGHOUT, 9 FOOT CEILINGS, CUSTOM CLOSETS, NEUTRAL DECOR, and large WEST FACING BALCONY to soak in all the sun. Kitchen is a galley style maximizing utility and features STAINLESS STEEL APPLIANCES, beautiful QUARTZ COUNTERTOPS, SUBWAY TILE backsplash, and EATING BAR perfect for entertaining or your morning coffee. Both bedrooms are a good size, primary offers 3 piece ENSUITE BATH and huge walk-in closet. Additional features include central AIR CONDITIONING. **IN-SUITE LAUNDRY, and HEATED** UNDERGROUND PARKING perfect for our cold winter's. Building amenities include gym, party room, and hot tub. Close to all amenities with DT at your doorstep. Live the urban life today.