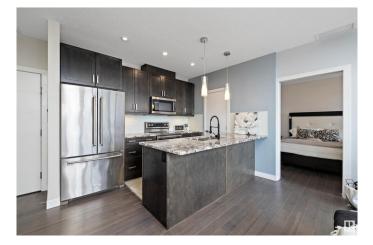

### \$325,000

2 Bedroom, 2.00 Bathroom, 683 sqft Condo / Townhouse on 0.00 Acres

Downtown (Edmonton), Edmonton, AB

Enjoy expansive JAW DROPPING VIEWS from the 15th floor of this gorgeous 2 BED/2BATH condo in the heart of the Arena District: welcome to ULTIMA. Do not let the size fool you, this unit is open and spacious offering large living room space and dedicated dining room, both with floor to ceiling glass. Unit offers HARDWOOD FLOORING THROUGHOUT, 9 FOOT CEILINGS, CUSTOM CLOSETS, NEUTRAL DECOR, and large WEST FACING BALCONY to soak in all the sun. Kitchen is a galley style maximizing utility and features STAINLESS STEEL APPLIANCES, beautiful QUARTZ COUNTERTOPS, SUBWAY TILE backsplash, and EATING BAR perfect for entertaining or your morning coffee. Both bedrooms are a good size, primary offers 3 piece ENSUITE BATH and huge walk-in closet. Additional features include central AIR CONDITIONING. **IN-SUITE LAUNDRY, and HEATED** UNDERGROUND PARKING perfect for our cold winter's. Building amenities include gym, party room, and hot tub. Close to all amenities with DT at your doorstep. Live the urban life today.