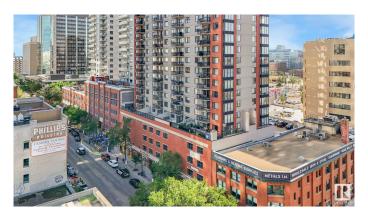

#### \$245,000

2 Bedroom, 1.00 Bathroom, 801 sqft Condo / Townhouse on 0.00 Acres

Downtown (Edmonton), Edmonton, AB

Comfort. Convenience. Style. Live in the Heart of Downtown and walk out your front door to enjoy some of Edmonton's finest dining. Every Saturday morning enjoy the freshest foods and entertainment of the 4th St. Farmer's Market. All of this and a great view of West Edmonton from this beautiful 2 BR CORNER unit in The Century. Spacious open design and hardwood floors greet you when you enter. A spacious master bedroom with a walkthrough closet and 4pce bath. Amenities include an excercis room. Everything you need is within walking distance such as Grant Mcewan University and Ice distric, public trasportation and the LRT. (5 photos were virtually staged)

#### **Amenities**

Amenities No Animal Home, No Smoking Home

Parking Spaces 1

Parking Underground