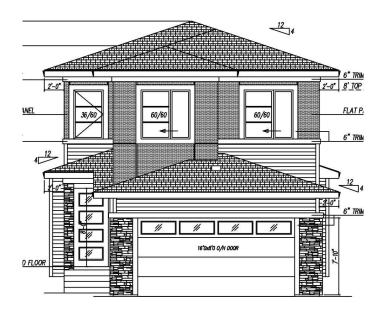

4432892

#### \$749,900

4 Bedroom, 3.00 Bathroom, 2,463 sqft Single Family on 0.00 Acres

Alces, Edmonton, AB

Amazing pre-construction opportunity to build your dream custom home in the growing community of Alces! One of the last remaining lots that backs onto a serene green space! Design a fully customizable layout with options for up to 5 bedrooms (or 4 bedrooms and a bonus room), 3 full bathrooms, a spice kitchen with walk-thru pantry, open-to-above living room, extended kitchen with dining nook, and a separate entrance to the basementâ€"ideal for future development or suite potential. Choose your own interior finishings, fixtures, and floor plan to suit your lifestyle. Don't miss your chance to create a personalized home in one of Edmonton's newest and most exciting neighbourhoods!



FRONT ELEVATION

### Built in 2025

#### **Essential Information**

MLS® # E4432892 Price \$749,900

Bedrooms 4

Bathrooms 3.00

Full Baths 3

Square Footage 2,463

Acres 0.00

Year Built 2025

Type Single Family

Sub-Type Detached Single Family

Style 2 Storey
Status Active

## **Community Information**

Address 2836 1 Avenue

Area Edmonton

Subdivision Alces

City Edmonton
County ALBERTA

Province AB

Postal Code T6X 3E2

**Amenities** 

Amenities Carbon Monoxide Detectors,

Smoke, Dugout Basement,

Natural Gas BBQ Hookup

Parking Double Garage Attached

Interior

Interior Features ensuite bathroom

Appliances Garage Control, Garage Ope

Heating Forced Air-1, Natural Gas

Stories 2

Has Basement Yes

Basement Full, Unfinished

**Exterior** 

Exterior Wood, Vinyl

Exterior Features Back