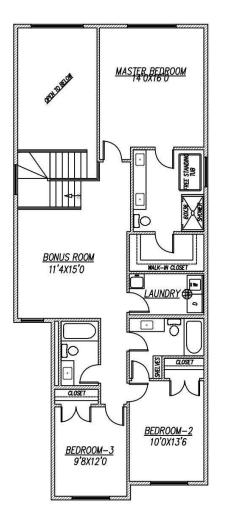

#### \$749,900

4 Bedroom, 3.00 Bathroom, 2,463 sqft Single Family on 0.00 Acres

Alces, Edmonton, AB

Amazing pre-construction opportunity to build your dream custom home in the growing community of Alces! One of the last remaining lots that backs onto a serene green space! Design a fully customizable layout with options for up to 5 bedrooms (or 4 bedrooms and a bonus room), 3 full bathrooms, a spice kitchen with walk-thru pantry, open-to-above living room, extended kitchen with dining nook, and a separate entrance to the basementâ€"ideal for future development or suite potential. Choose your own interior finishings, fixtures, and floor plan to suit your lifestyle. Don't miss your chance to create a personalized home in one of Edmonton's newest and most exciting neighbourhoods!