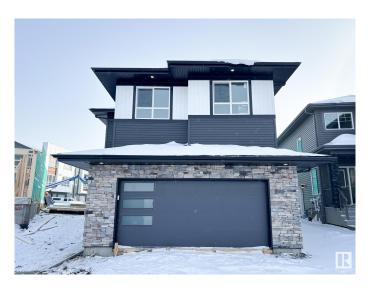

### \$664,800

3 Bedroom, 2.50 Bathroom, 2,379 sqft Single Family on 0.00 Acres

Erin Ridge North, St. Albert, AB

Discover the ideal fusion of modern design and functional living with the Alchemy model by One Horizon Living. This carefully crafted 2,282-square-foot residence offers a contemporary aesthetic both inside and out with open to below. Explore detailed exterior and interior renderings that highlight Alchemy's architectural beauty and thoughtfully planned interiors. Key features include expansive living areas, a state-of-the-art kitchen, and elegant finishes throughout. Alchemy is designed to enhance your lifestyle, ensuring every square foot is utilized to its fullest potential. All this with a professionally fully finished basement with the same quality, specs and warranty provide through out the home.

## **Exterior**

Exterior Wood, Brick, Vinyl

Exterior Features See Remarks

Roof Asphalt Shingles
Construction Wood, Brick, Vinyl
Foundation Concrete Perimeter